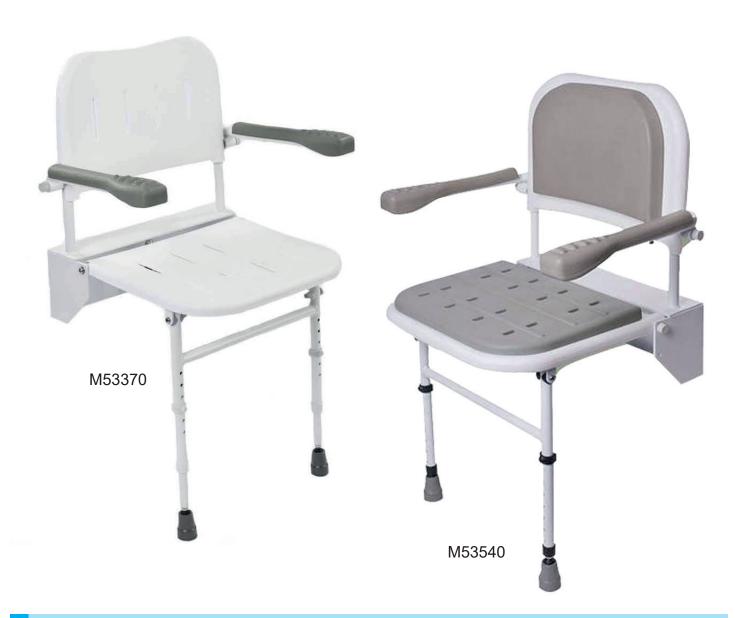

# **Wall Mounted Folding Shower Chair**

| Description                               | Product Code |
|-------------------------------------------|--------------|
| Chair with Legs, Arms & Back              | M53370       |
| Chair with Legs, Arms, Back & Padded Seat | M53540       |

## Features and Benefits

- Height adjustable for different users
- Choice of standard (M53370) or with padded seat (M53540)
- Folds upwards against the wall when not in use
- Supplied part-assembled only needs fixing to a suitable wall
- · Metal and plastic parts for durability and ease of cleaning

Easy-clean plastic and metal parts provide excellent hygiene. The seat has drain holes to provide safety and comfort for the user. The padded seat option (M53540) is similar except for a thicker, padded seat and back.