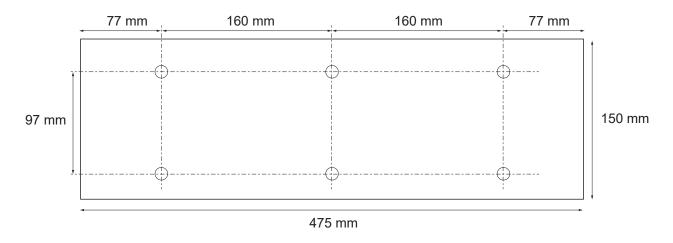

when not in use.

Easy-clean plastic and metal parts provide excellent hygiene. The seat has drain holes to provide safety and comfort for the user. The padded seat option (M53540) is similar except for a thicker, padded seat and back.

**Note**: For showers and wet-rooms only. Not recommended for baths due to the space needed for the backplate. Not for fibreglass or acrylic shower enclosures where the walls have low stiffness or strength. Due to the wide array of wall surfaces and fixings available, we do not supply fixings.

#### **Product Technical Details**

- Metal frame. Plastic seat with drain holes.
- Maximum User Weight: 160 kg (25 st).
- Adjustable height.
- Product Weights: M53370 6.3 kg, M53540 5.75 kg.



## **Wall Mounted Folding Shower Chair**

## **Backplate Dimensions**



#### Standard Features

• NRS guarantee - refer to the Terms and Conditions on our website

NRS Healthcare. Sherwood House, Cartwright Way, Forest Business Park, Bardon Hill, Coalville, Leicestershire, LE67 1UB, UK Tel: +44 (0)345 121 8111

Email: <a href="mailto:customerservice@nrshealthcare.co.uk">customerservice@nrshealthcare.co.uk</a>

Web: www.healthcarepro.co.uk