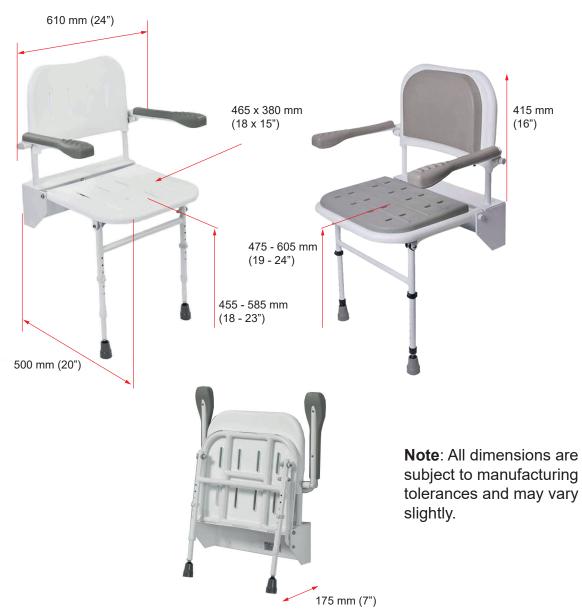

We supply the chair already part-assembled. Simply set the leg height for the user using the E-clips, then fix the backplate to a suitable wall using appropriate fixings (not supplied). The seat folds upwards when not in use.

#### **Product Technical Details**

- Metal frame. Plastic seat with drain holes.
- Maximum User Weight: 160 kg (25 st).
- Adjustable height.
- Product Weights: M53370 6.3 kg, M53540 5.75 kg.