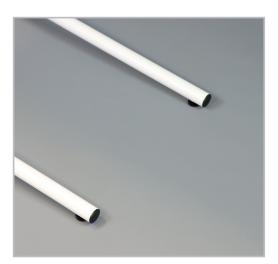

The tables have four castors for mobility when needed, and two castors have a lockable brake for stability when the table is in use. We also include optional slider feet in place of the castors to allow the tables to work with divan beds.

Slider feet fitted