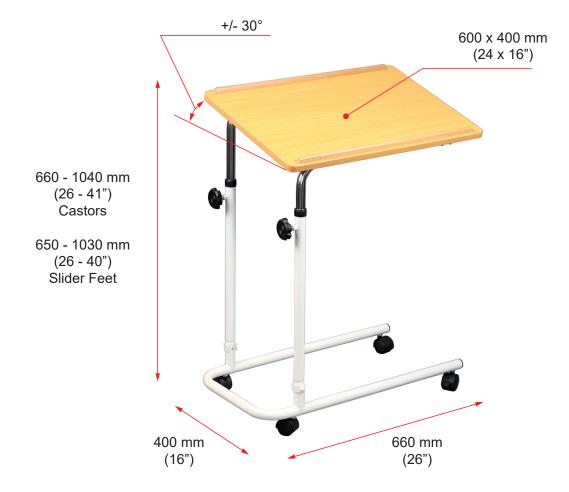

### **Product Description**

Contemporary design tables of two colour options. Used for working, eating or reading. This design uses an adjustable height dual-column design to allow the table to fit over most beds and chairs and tilt in either direction. This means that it will work on either side of the bed or chair. Each table top has two raised edges to hold documents when using the table tilted. A pair of simple handwheels allow the user to adjust the height and tilt of the table to suit different users and different size beds and chairs. We include the simple tool needed to assemble these products.

# **Product Technical Details**

- Painted metal and laminate construction.
- Two colour options: Beech with white frame and Dark Oak with black frame.
- Maximum tilt: 30 degrees.
- Maximum table load: 10 kg (1.6 st).
- Four castors, two with brakes.
- Simple assembly tools included.
- Product Weight: 6.2 kg.
- Optional slider feet included for use with divan beds.
- For use in bedrooms and living areas.