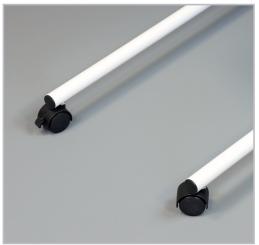

The tables have four castors for mobility when needed, and two castors have a lockable brake for stability when the table is in use. We also include optional slider feet in place of the castors to allow the tables to work with divan beds.

Castors fitted