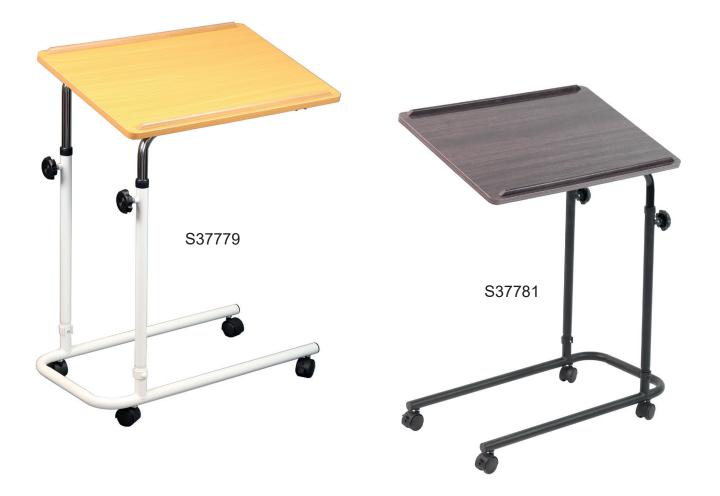

# **Overbed/Over Chair Tables**

| Description                                         | Product Code |
|-----------------------------------------------------|--------------|
| Overbed/Over Chair Table - Beech and White Frame    | S37779       |
| Overbed/Over Chair Table - Dark Oak and Black Frame | S37781       |

### **Product Description**

Contemporary design tables of two colour options. Used for working, eating or reading. This design uses an adjustable height dual-column design to allow the table to fit over most beds and chairs and tilt in either direction. This means that it will work on either side of the bed or chair. Each table top has two raised edges to hold documents when using the table tilted. A pair of simple handwheels allow the user to adjust the height and tilt of the table to suit different users and different size beds and chairs. We include the simple tool needed to assemble these products.

The tables have four castors for mobility when needed, and two castors have a lockable brake for stability when the table is in use. We also include optional slider feet in place of the castors to allow the tables to work with divan beds.