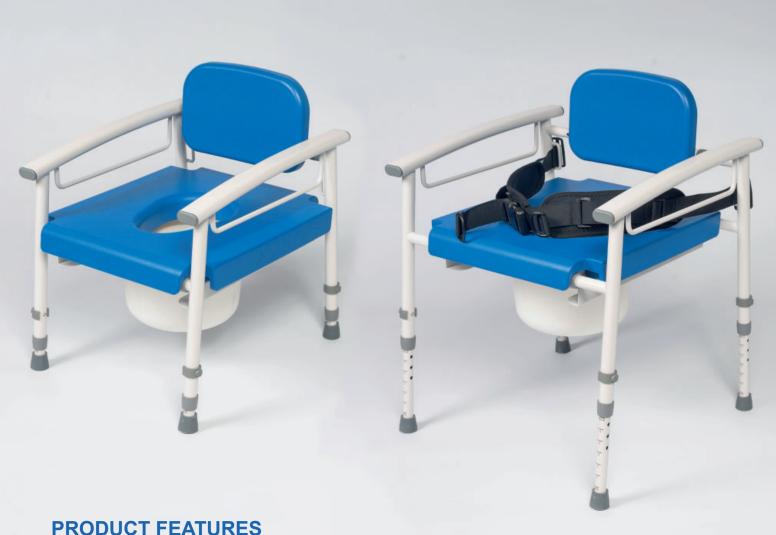

## **NUVO Children's Height Adjustable Commode**

The Nuvo Children's Height Adjustable Commode is height and width adjustable, with comfortable foam seating and backrest, to support children when toileting.

## PRODUCT FEATURES

- Suitable for children aged between 7 and 12, with a maximum user weight of 100kg (15st).
- Height and width adjustable to accommodate your child's growth.
- · Comfortable soft touch foam seat and backrest.
- Supplied flat-pack with no tools required for assembly.

- Slide out commode pan, makes emptying and cleaning easy.
- Optional adjustable lap strap available (N99091).
- Designed to complement the popular NUVO family of products.
- · NRS Healthcare guarantee this product for a period of 12 months, from the date of purchase.