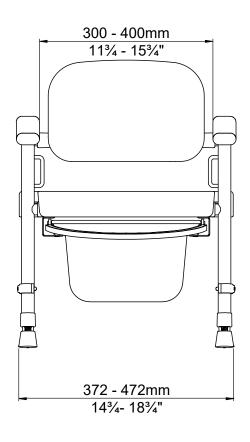

's Height Adjustable Commode**

The Nuvo Children's Height Adjustable Commode is height and width adjustable, with comfortable foam seating and backrest, to support children when toileting.



## PRODUCT FEATURES

- Suitable for children aged between 7 and 12, with a maximum user weight of 100kg (15st).
- Height and width adjustable to accommodate your child's growth.
- · Comfortable soft touch foam seat and backrest.
- Supplied flat-pack with no tools required for assembly.

- Slide out commode pan, makes emptying and cleaning easy.
- Optional adjustable lap strap available (N99091).
- Designed to complement the popular NUVO family of products.
- · NRS Healthcare guarantee this product for a period of 12 months, from the date of purchase.

## **NUVO Children's Commode Specifications**





## Also available from NRS Healthcare

P05218 NUVO Petite Children's Toilet Frame



P05229 NUVO Petite Children's Toilet Platform



N72255 Children's Shower Chair



For more information or to place an order, please contact your local Regional Sales Manager or the NRS Healthcare Customer Service Team: 0345 121 8111 Email: customerservice@nrshealthcare.co.uk
For international enquiries, please telephone: +44 (0)1530 232 292 or email: exportsales@nrshealthcare.co.uk
www.healthcarepro.co.uk or www.completecareshop.co.uk