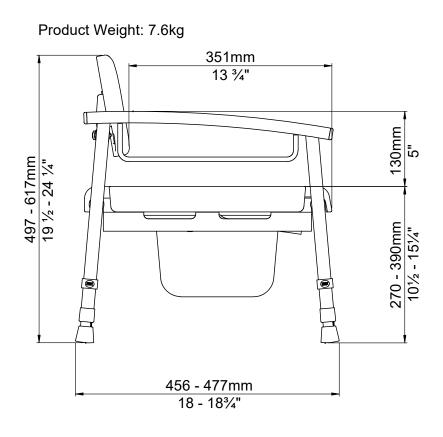

en's Height Adjustable Commode**

The Nuvo Children's Height Adjustable Commode is height and width adjustable, with comfortable foam seating and backrest, to support children when toileting.



## PRODUCT FEATURES

- Suitable for children aged between 7 and 12, with a maximum user weight of 100kg (15st).
- Height and width adjustable to accommodate your child's growth.
- · Comfortable soft touch foam seat and backrest.
- Supplied flat-pack with no tools required for assembly.

- Slide out commode pan, makes emptying and cleaning easy.
- Optional adjustable lap strap available (N99091).
- Designed to complement the popular NUVO family of products.
- · NRS Healthcare guarantee this product for a period of 12 months, from the date of purchase.

## **NUVO Children's Commode Specifications**





## Also available from NRS Healthcare

P05218 NUVO Petite Children's Toilet Frame



P05229 NUVO Petite Children's Toilet Platform



N72255 Children's Shower Chair



For more information or to place an order, please contact your local Regional Sales Manager or the NRS Healthcare Customer Service Team: 0345 121 8111 Email: customerservice@nrshealthcare.co.uk
For international enquiries, please telephone: +44 (0)1530 232 292 or email: exportsales@nrshealthcare.co.uk
www.healthcarepro.co.uk or www.completecareshop.co.uk