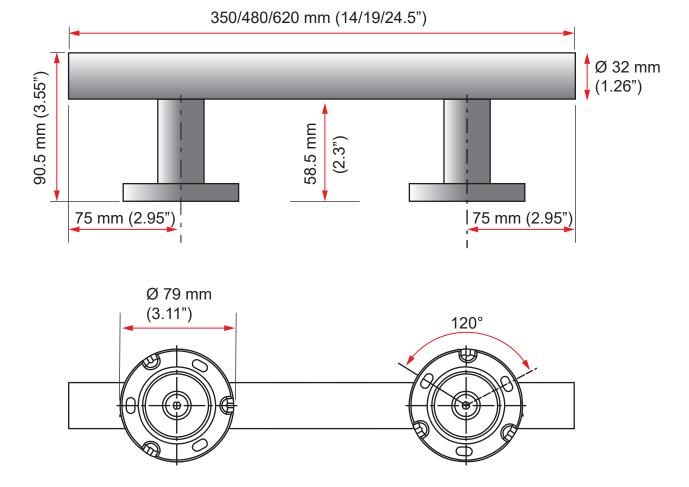

# **SPA Stainless Steel Grab Rails**

| Description             | Product Code |
|-------------------------|--------------|
| Straight 350 mm (14")   | P01304       |
| Straight 480 mm (19")   | P01316       |
| Straight 620 mm (24.5") | P01328       |
| Curved 350 mm (14")     | P01339       |
| Curved 480 mm (19")     | P01341       |
| Curved 620 mm (24.5")   | P01353       |

### **Product Technical Details**

- Stainless Steel.
- Maximum Safe Working Load: 190 kg (30 st) when secured to a solid wall.
- 6 Fixing holes per grab rail.
- No fixings supplied.