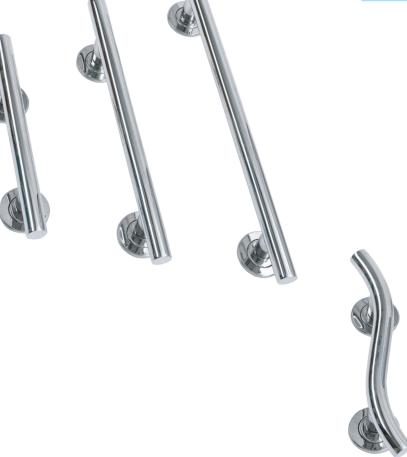

# **SPA Stainless Steel Grab Rails**

| Description             | Product Code |
|-------------------------|--------------|
| Straight 350 mm (14")   | P01304       |
| Straight 480 mm (19")   | P01316       |
| Straight 620 mm (24.5") | P01328       |
| Curved 350 mm (14")     | P01339       |
| Curved 480 mm (19")     | P01341       |
| Curved 620 mm (24.5")   | P01353       |

- Exclusively designed and developed by NRS Healthcare
- Stylish, modern design to blend with most interior decor
- Stainless steel for durability and long life
- Choice of straight or curved shape to suit different styles
- Includes cover plates to hide the fixings for a neat and easy-to-clean finish

#### **Product Description**

A range of different shape and size grab rails to provide a stable support for those who feel unsteady on their feet and need assistance stepping across changes in floor height, or when entering a bath or shower.