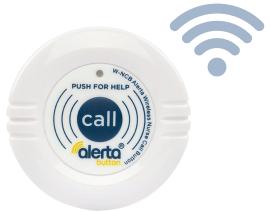

## WIRELESS ALERTA BUTTON

**W-NCB – Alerta Wireless Nurse Call Button** – provides the user with reassurance that help is at hand. With a large easy to press button it activates the alarm when a user presses the button. This alerts the caregiver to ascertain the user's need.

It connects to a nurse call system through the Alerta Wall Point Receiver for centralised activation and comes with a lanyard, and a holder that can be wall mounted.

- > Wireless connect-and-play system
- > No cables, extra versatile
- > Takes 1x 12v 23A battery
- > System includes: 1x Alerta Button (must be used with Alerta Wall Point Receiver sold separately)