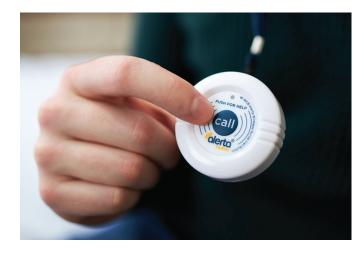

## WIRELESS ALERTA BUTTON

**W-NCB – Alerta Wireless Nurse Call Button** – provides the user with reassurance that help is at hand. With a large easy to press button it activates the alarm when a user presses the button. This alerts the caregiver to ascertain the user's need.

It connects to a nurse call system through the Alerta Wall Point Receiver for centralised activation and comes with a lanyard, and a holder that can be wall mounted.

- > Wireless connect-and-play system
- > No cables, extra versatile
- > Takes 1x 12v 23A battery
- > System includes: 1x Alerta Button (must be used with Alerta Wall Point Receiver sold separately)