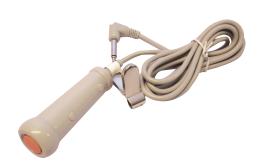

## WIRED ALERTA BUTTON

**PCL - Alerta Wired Nurse Call Button** - provides the user with reassurance that help is at hand. With a large easy to press button it activates the alarm when a user presses the button. This alerts the caregiver to ascertain the user's need.

It can be plugged directly into the nurse call system or via the spare 'Y' cable that is provided with the wired Deluxe Alertamat, Wood Alertamat and Floor+Alertamat.

- > Plug-and-play system
- > Large easy to press button
- > 2 metre cable