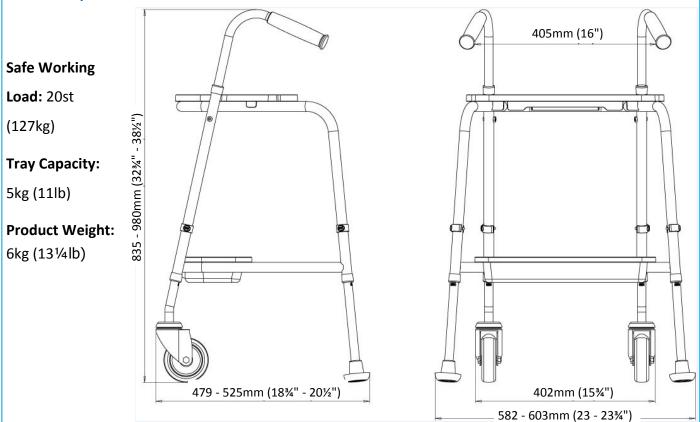

#### **Technical Specification**

## PTDS048 Duo Walking Trolley Range

**Installation Information:** (Note: for detailed information refer to User Instructions)

- This product requires assembly before use, it is supplied in 'flat pack' form.
- All tools and fixings are supplied with the product. No specialist skills are required.
- Assembly time is approximately 10 minutes.
- It can be adjusted for height to suit individual users.