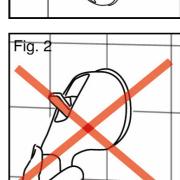

#### **HOW TO INSTALL:**

.Place the Super Grip Handle where desired on bathtub rim or shower wall.

The suction cups must be over a completely smooth non-porous surface.

Placing suction cups over cracks or grout lines between tiles will prevent them from holding properly and the item will be unstable.