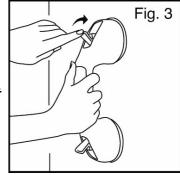

- 1. Clean mounting site of all dust, dirt and soap build-up. Be sure surface is completely clean and dry.
- 2. Flip up both latches so suction cups are released.
- 3. Push the handle firmly against the surface to squeeze out all excess air (Figure 1) and press the latches down firmly (Figure 3).
- 4. Retest the suction after a few minutes to make sure the item is adhering properly.