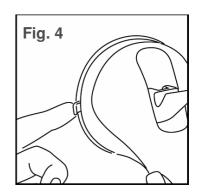

### TO REMOVE:

- 1. Flip up both latches.
- 2. Pull back on the vinyl tabs to release the suction (figure 4). You may also slide the grip to the edge of the attached surface and lift off once the suction breaks. DO NOT PULL STRAIGHT UP AS THIS CAN CAUSE UNDERCARRIAGE DAMAGE.