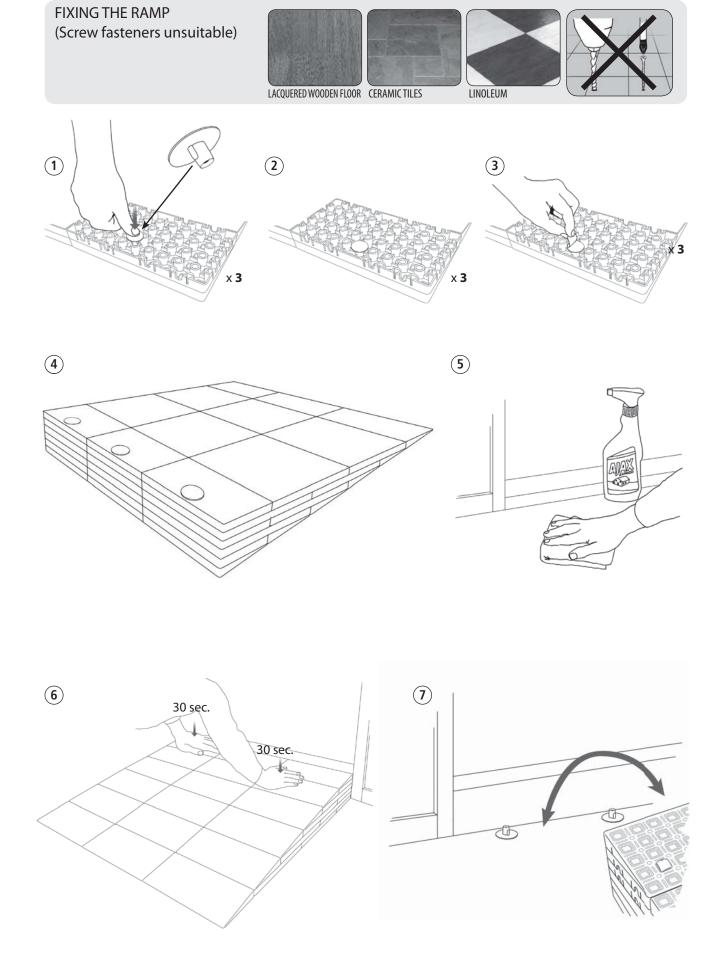

2



\_\_\_\_\_i\_\_i\_\_\_\_

| Int  | Inl . | Int | Int |     |     | -   |  |
|------|-------|-----|-----|-----|-----|-----|--|
| Iol  | Int   | Int | Int | Int | Int |     |  |
| Int  | Int   | Int | Int | Inl | Int | 101 |  |
| Lol. | Int   | Int | Int | Int | Int | Int |  |
| Int  | Int   | 101 | Int | Int | LOI | 101 |  |
| Int  | Int   | Int | Int | Int | Int | Int |  |

| Int Int | 1       |           |         |
|---------|---------|-----------|---------|
|         | Int Int | 1         |         |
| lot tot | Int Int | Int Int   |         |
| Int tot | Int Int | Int Int   | Int Int |
| Int Int | Int Int | _Inl_Inl_ | Int tot |
| Int tot | tot tot | 101 101   | Int tot |
| Int Int | Int Int | Int Int   | tot tot |



| 4.4 |
|-----|
|     |



6

www.excellent-kit.com







## **FIXING A RAMP OUTDOOR** (2) (1)3 (4) 5 (6) Repeat the procedure for all 3 Expansion Guides