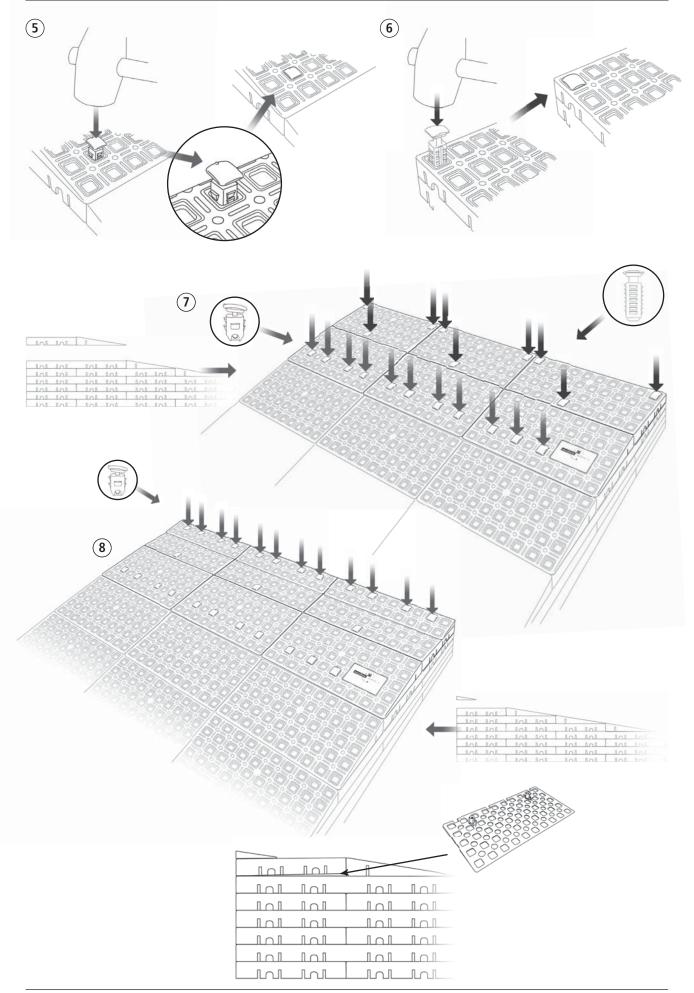

## **FIXING A RAMP OUTDOOR** (2) (1)3 (4) 5 (6) Repeat the procedure for all 3 Expansion Guides