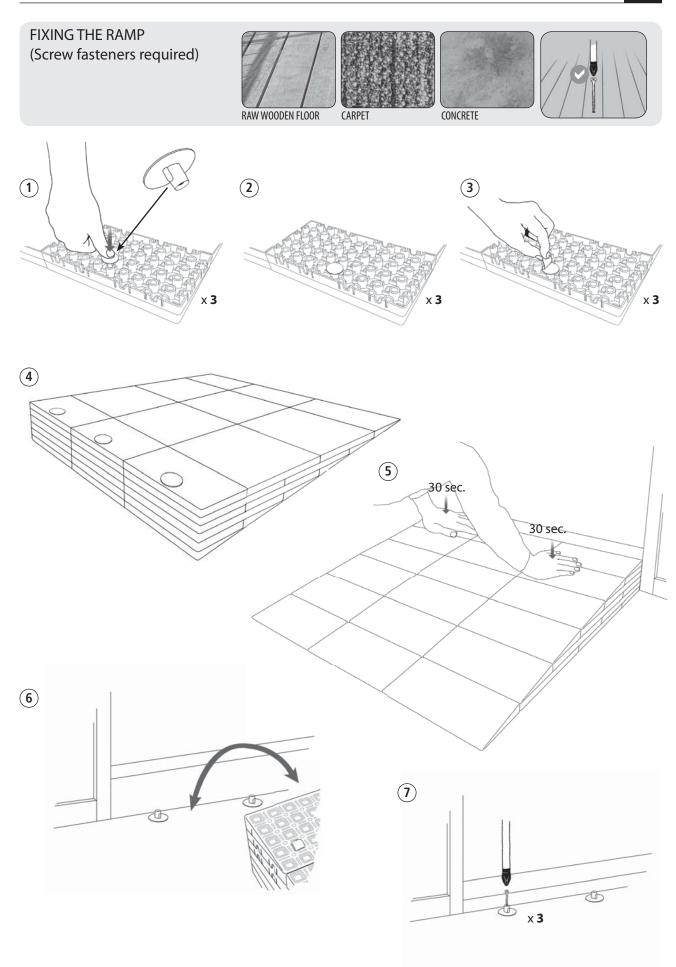

2



\_\_\_\_\_i\_\_i\_\_\_\_

| Int  | Inl . | Int | Int |     |     | -   |  |
|------|-------|-----|-----|-----|-----|-----|--|
| Iol  | Int   | Int | Int | Int | Int |     |  |
| Int  | Int   | Int | Int | Inl | Int | 101 |  |
| Lol. | Int   | Int | Int | Int | Int | Int |  |
| Int  | Int   | 101 | Int | Int | LOI | 101 |  |
| Int  | Int   | Int | Int | Int | Int | Int |  |

| Int Int | 1       |           |         |
|---------|---------|-----------|---------|
|         | Int Int | 1         |         |
| lot tot | Int Int | Int Int   |         |
| Int tot | Int Int | Int Int   | Int Int |
| Int Int | Int Int | _Inl_Inl_ | Int tot |
| Int tot | tot tot | 101 101   | Int tot |
| Int Int | Int Int | Int Int   | tot tot |



| 4.4 |
|-----|
|     |



6

www.excellent-kit.com







## **FIXING A RAMP OUTDOOR** (2) (1)3 (4) 5 (6) Repeat the procedure for all 3 Expansion Guides