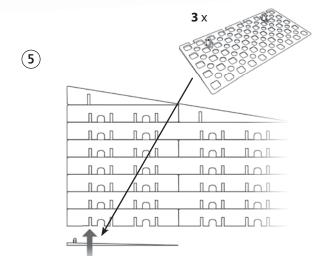

2











2



\_\_\_\_\_i\_\_i\_\_\_\_

| Int  | Inl . | Int | Int |     |     | -   |  |
|------|-------|-----|-----|-----|-----|-----|--|
| Iol  | Int   | Int | Int | Int | Int |     |  |
| Int  | Int   | Int | Int | Inl | Int | 101 |  |
| Lol. | Int   | Int | Int | Int | Int | Int |  |
| Int  | Int   | 101 | Int | Int | LOI | 101 |  |
| Int  | Int   | Int | Int | Int | Int | Int |  |

| Int Int | 1       |           |         |
|---------|---------|-----------|---------|
|         | Int Int | 1         |         |
| lot tot | Int Int | Int Int   |         |
| Int tot | Int Int | Int Int   | Int Int |
| Int Int | Int Int | _Inl_Inl_ | Int tot |
| Int tot | tot tot | 101 101   | Int tot |
| Int Int | Int Int | Int Int   | tot tot |



| 4.4 |
|-----|
|     |



6

www.excellent-kit.com







## **FIXING A RAMP OUTDOOR** (2) (1)3 (4) 5 (6) Repeat the procedure for all 3 Expansion Guides