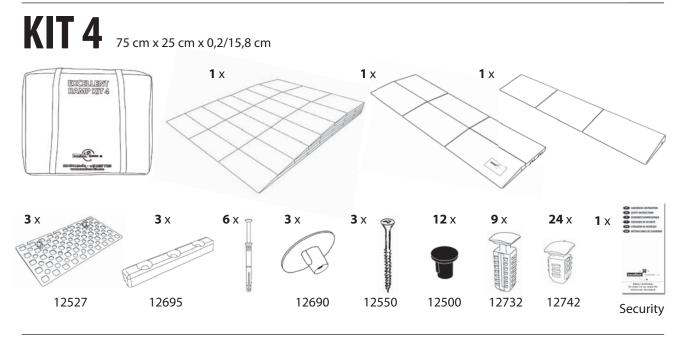

2











2



\_\_\_\_\_i\_\_i\_\_\_\_

| Int  | Inl . | Int | Int |     |     | -   |  |
|------|-------|-----|-----|-----|-----|-----|--|
| Iol  | Int   | Int | Int | Int | Int |     |  |
| Int  | Int   | Int | Int | Inl | Int | 101 |  |
| Lol. | Int   | Int | Int | Int | Int | Int |  |
| Int  | Int   | 101 | Int | Int | LOI | 101 |  |
| Int  | Int   | Int | Int | Int | Int | Int |  |

| Int Int | 1       |           |         |
|---------|---------|-----------|---------|
|         | Int Int | 1         |         |
| lot tot | Int Int | Int Int   |         |
| Int tot | Int Int | Int Int   | Int Int |
| Int Int | Int Int | _Inl_Inl_ | Int tot |
| Int tot | tot tot | 101 101   | Int tot |
| Int Int | Int Int | Int Int   | tot tot |



| 4.4 |
|-----|
|     |



6

www.excellent-