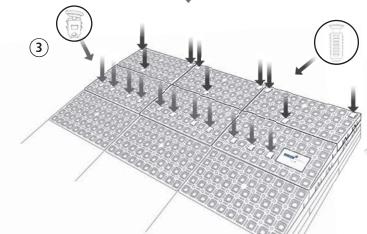

## **FIXING A RAMP OUTDOOR** (2) (1)3 (4) 5 (6) Repeat the procedure for all 3 Expansion Guides