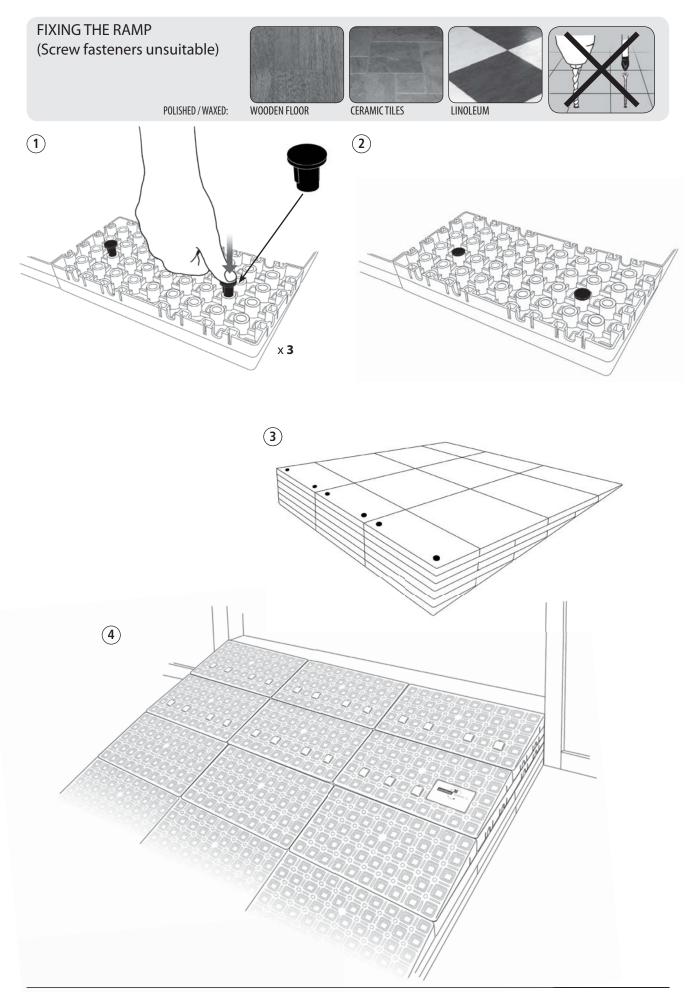

2



\_\_\_\_\_i\_\_i\_\_\_\_

| Int  | Inl . | Int | Int |     |     | -   |  |
|------|-------|-----|-----|-----|-----|-----|--|
| Iol  | Int   | Int | Int | Int | Int |     |  |
| Int  | Int   | Int | Int | Inl | Int | 101 |  |
| Lol. | Int   | Int | Int | Int | Int | Int |  |
| Int  | Int   | 101 | Int | Int | LOI | 101 |  |
| Int  | Int   | Int | Int | Int | Int | Int |  |

| Int Int | 1       |           |         |
|---------|---------|-----------|---------|
|         | Int Int | 1         |         |
| lot tot | Int Int | Int Int   |         |
| Int tot | Int Int | Int Int   | Int Int |
| Int Int | Int Int | _Inl_Inl_ | Int tot |
| Int tot | tot tot | 101 101   | Int tot |
| Int Int | Int Int | Int Int   | tot tot |



| 4.4 |
|-----|
|     |



6

www.excellent-kit.com







## **FIXING A RAMP OUTDOOR** (2) (1)3 (4) 5 (6) Repeat the procedure for all 3 Expansion Guides