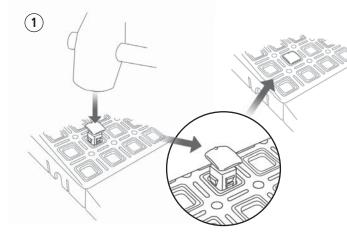

## **FIXING A RAMP OUTDOOR** (2) (1)3 (4) 5 (6) Repeat the procedure for all 3 Expansion Guides