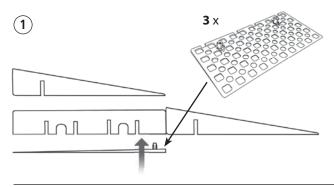

## **FIXING A RAMP OUTDOOR** (2) (1)3 (4) 5 (6) Repeat the procedure for all 3 Expansion Guides