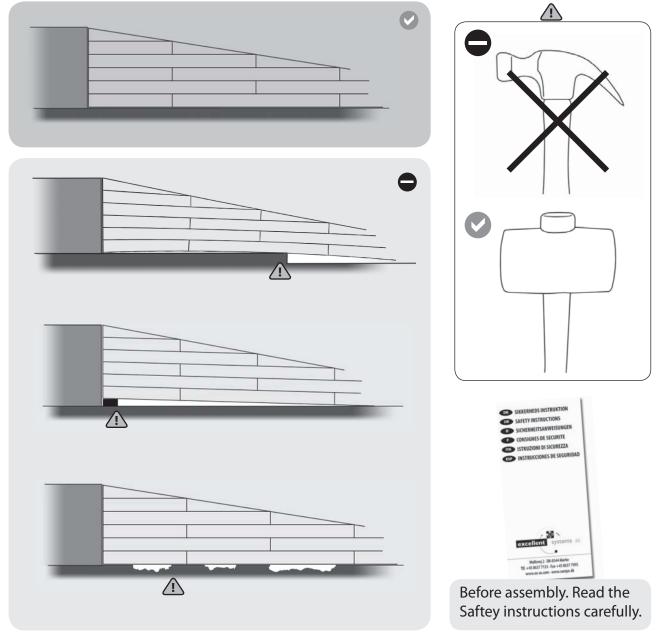

2











2



\_\_\_\_\_i\_\_i\_\_\_\_

| Int  | Inl . | Int | Int |     |     | -   |  |
|------|-------|-----|-----|-----|-----|-----|--|
| Iol  | Int   | Int | Int | Int | Int |     |  |
| Int  | Int   | Int | Int | Inl | Int | 101 |  |
| Lol. | Int   | Int | Int | Int | Int | Int |  |
| Int  | Int   | 101 | Int | Int | LOI | 101 |  |
| Int  | Int   | Int | Int | Int | Int | Int |  |

| Int Int | 1       |           |         |
|---------|---------|-----------|---------|
|         | Int Int | 1         |         |
| lot tot | Int Int | Int Int   |         |
| Int tot | Int Int | Int Int   | Int Int |
| Int Int | Int Int | _Inl_Inl_ | Int tot |
| Int tot | tot tot | 101 101   | Int tot |
| Int Int | Int Int | Int Int   | tot tot |



| 4.4 |
|-----|
|     |



6

www.excellent-ki