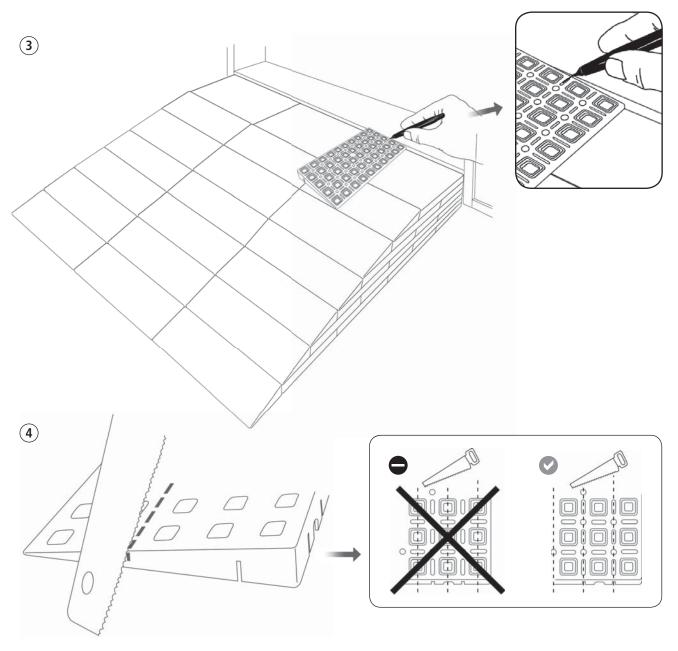

## **FIXING A RAMP OUTDOOR** (2) (1)3 (4) 5 (6) Repeat the procedure for all 3 Expansion Guides