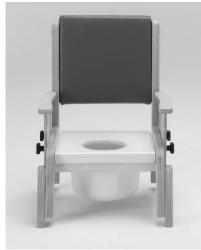

#### 3.2 How to Use

The Combi Toileting Chair is a versatile product and can provides three modes of use

Figure A

Figure B

Figure C

### 3.2.2 Commode Chair (Figure B)

- Removal of the seat cushion reveals a commode seat.
- Under the lid of the commode is a toileting bucket with lid (see opposite).

The bucket has a handle to assist with transport for emptying toilet waste.