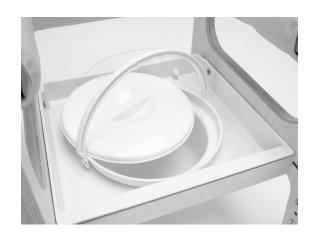

### 3.2.2 Commode Chair (Figure B)

- Removal of the seat cushion reveals a commode seat.
- Under the lid of the commode is a toileting bucket with lid (see opposite).

The bucket has a handle to assist with transport for emptying toilet waste.