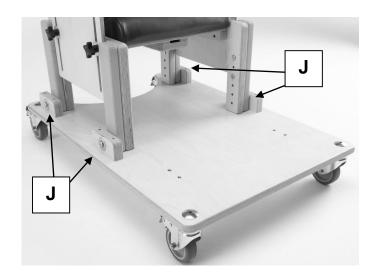

### 4.0 COMPATIBLE ACCESSORIES

The Combi toileting chair comes with a variety of compatible accessories. These accessories and part codes are listed below;

| CODE   CODE |                                     | Ci=o 1 | Ci-o O | Ci-o 2 | Cinc 4 |
|---------------------------------------------------------------------------------------------------------------------------------------------------------------------------------------------------------------------------------------------------------------------------------------------------------------------------------------------------------------------------------------------------------------------------------------------------------------------------------------------------------------------------------------------------------------------------------------------------------------------------------------------------------------------------------------------------------------------------------------------------------------------------------------------------------------------------------------------------------------------------------------------------------------------------------------------------------------------------------------------------------------------------------------------------------------------------------------------------------------------------------------------------------------------------------------------------------------------------------------------------------------------------------------------------------------------------------------------------------------------------------------------------------------------------------------------------------------------------------------------------------------------------------------------------------------------------------------------------------------------------------------------------------------------------------------------------------------------------------------------------------------------------------------------------------------------------------------------------------------------------------------------------------------------------------------------------------------------------------------------------------------------------------------------------------------------------------------------------------------------------|-------------------------------------|--------|--------|--------|--------|
| Chair         Adjustable Arm Chair         7551         7552         7553         7554           Fixed Arm Chair         7556         7557         7558         7559           Lower Leg Accessories           Skis         SK051         SK052         SK053         SK0544           Ski & Half Footrest         SK041         SK042         SK043         SK044           Ski & Full Footrest         SK037         SK038         SK039         SK040           Ski & Full Footrest         SK037         SK038         SK039         SK040           Reversible Footboard         FB023         FB024         FB025         FB026         FB026         FB026         FB026         FB026         FB026         FB027         FR013         Independent Adjustable Footrest         4187         Mobile Dolly Base         DL012         DL013         DL014         DL015         FR013         Independent Straps         FP002         FP003         FP004         FP001         FR013         FR014         FR012         FR013         Independent Adjustable Footrest         MERCENTAL Straps         FP002         FP003         FP004         FP0013         FP0014         FP012         FP013         PF014         FR013         MERCENTAL Straps         FR014 <td></td> <td>Size 1</td> <td>Size 2</td> <td>Size 3</td> <td>Size 4</td>                                                                                                                                                                                                                                                                                                                                                                                                                                                                                                                                                                                                                                                                                                                                                                 |                                     | Size 1 | Size 2 | Size 3 | Size 4 |
| Adjustable Arm Chair   7551   7552   7553   7554                                                                                                                                                                                                                                                                                                                                                                                                                                                                                                                                                                                                                                                                                                                                                                                                                                                                                                                                                                                                                                                                                                                                                                                                                                                                                                                                                                                                                                                                                                                                                                                                                                                                                                                                                                                                                                                                                                                                                                                                                                                                          |                                     | CODE   | CODE   | CODE   | CODE   |
| Fixed Arm Chair   7556   7557   7558   7559                                                                                                                                                                                                                                                                                                                                                                                                                                                                                                                                                                                                                                                                                                                                                                                                                                                                                                                                                                                                                                                                                                                                                                                                                                                                                                                                                                                                                                                                                                                                                                                                                                                                                                                                                                                                                                                                                                                                                                                                                                                                               |                                     |        |        |        |        |
| Skis                                                                                                                                                                                                                                                                                                                                                                                                                                                                                                                                                                                                                                                                                                                                                                                                                                                                                                                                                                                                                                                                                                                                                                                                                                                                                                                                                                                                                                                                                                                                                                                                                                                                                                                                                                                                                                                                                                                                                                                                                                                                                                                      | •                                   |        |        |        |        |
| Skis         SK051         SK052         SK053         SK054           Ski & Half Footrest         SK041         SK042         SK043         SK044           Ski & Full Footrest         SK037         SK038         SK049         SK044           Reversible Footboard         FB023         FB024         FB025         FB026           Adjustable Footrest         FR010         FR011         FR012         FR013           Independent Adjustable Footrest         4187         TR012         FR013           Mobile Dolly Base         DL012         DL013         DL014         DL015           Footrest & Straps         FP002         FP003         FP004         FP005           4 Glisdomes Complete With Screws         GD001         GD001         FP005           Handrail Accessories           Splash Guard         SG001         SG002           Toggle Handrail         HR014         HR015         HR016         HR017           Tray         TR006         TR073         TR074         TR005           Back Accessories           Higher Backrest In Lieu Of Standard         BK175         BK172         BK173         BK174           Adjustable Height Push Ha                                                                                                                                                                                                                                                                                                                                                                                                                                                                                                                                                                                                                                                                                                                                                                                                                                                                                                                                     | Fixed Arm Chair                     | 7556   | 7557   | 7558   | 7559   |
| Skis         SK051         SK052         SK053         SK054           Ski & Half Footrest         SK041         SK042         SK043         SK044           Ski & Full Footrest         SK037         SK038         SK049         SK044           Reversible Footboard         FB023         FB024         FB025         FB026           Adjustable Footrest         FR010         FR011         FR012         FR013           Independent Adjustable Footrest         4187         TR012         FR013           Mobile Dolly Base         DL012         DL013         DL014         DL015           Footrest & Straps         FP002         FP003         FP004         FP005           4 Glisdomes Complete With Screws         GD001         GD001         FP005           Handrail Accessories           Splash Guard         SG001         SG002           Toggle Handrail         HR014         HR015         HR016         HR017           Tray         TR006         TR073         TR074         TR005           Back Accessories           Higher Backrest In Lieu Of Standard         BK175         BK172         BK173         BK174           Adjustable Height Push Ha                                                                                                                                                                                                                                                                                                                                                                                                                                                                                                                                                                                                                                                                                                                                                                                                                                                                                                                                     |                                     |        |        |        |        |
| Ski & Half Footrest         SK041         SK042         SK043         SK040           Ski & Full Footrest         SK037         SK038         SK039         SK040           Reversible Footboard         FB023         FB024         FB025         FB026           Adjustable Footrest         FR010         FR011         FR012         FR013           Independent Adjustable Footrest         4187           Mobile Dolly Base         DL012         DL013         DL014         DL015           Footrest & Straps         FP002         FP003         FP004         FP005           4 Glisdomes Complete With Screws         GD001         GD001         FP005           Handrail Accessories           Splash Guard         SG001         SG002         SG002           Toggle Handrail         HR014         HR015         HR016         HR017           Tray         TR006         TR073         TR074         TR005           Back Accessories           Higher Backrest In Lieu Of Standard         BK175         BK172         BK173         BK174           Adjustable Height Push Handle         PH028         PH012         PH013         PH014           Fixed Hushi                                                                                                                                                                                                                                                                                                                                                                                                                                                                                                                                                                                                                                                                                                                                                                                                                                                                                                                                        | Lower Leg Accessories               |        |        |        |        |
| Ski & Full Footrest         SK037         SK038         SK039         SK040           Reversible Footboard         FB023         FB024         FB025         FB026         FB026         FB026         FB026         FB026         FB026         FB026         FB026         FB020         FB013         Independent Adjustable Footrest         4187           Mobile Dolly Base         DL012         DL013         DL014         DL015         Fp005         Fp002         FP003         FP004         FP005         4 Glisdomes Complete With Screws         GD001         GD001         FP005         4 Glisdomes Complete With Screws         GD001         FP005         FP005         FP003         FP004         FP005         4 Glisdomes Complete With Screws         GD001         FP005         FP005         FP005         FP004         FP005         FP005         FP005         FP004         FP005         FP006         FP007         FP005         FP006 <t< td=""><td>Skis</td><td>SK051</td><td>SK052</td><td>SK053</td><td>SK054</td></t<>                                                                                                                                                                                                                                                                                                                                                                                                                                                                                                                                                                                                                                                                                                                       | Skis                                | SK051  | SK052  | SK053  | SK054  |
| Reversible Footboard                                                                                                                                                                                                                                                                                                                                                                                                                                                                                                                                                                                                                                                                                                                                                                                                                                                                                                                                                                                                                                                                                                                                                                                                                                                                                                                                                                                                                                                                                                                                                                                                                                                                                                                                                                                                                                                                                                                                                                                                                                                                                                      | Ski & Half Footrest                 | SK041  | SK042  | SK043  | SK044  |
| Adjustable Footrest         FR010         FR011         FR012         FR013           Independent Adjustable Footrest         4187           Mobile Dolly Base         DL012         DL013         DL014         DL015           Footrest & Straps         FP002         FP003         FP004         FP005           4 Glisdomes Complete With Screws         GD001         FP005           Handrail Accessories           Splash Guard         SG001         SG002           Toggle Handrail         HR014         HR015         HR016         HR017           Tray         TR006         TR073         TR074         TR005           Back Accessories           Higher Backrest In Lieu Of Standard         BK175         BK172         BK173         BK174           Adjustable Height Push Handle         PH028         PH012         PH013         PH018           From Pelvic Cushions (Pair)         CS005         CS006         CS007         CS008           S8mm Pelvic Cushions (Pair)         CS015         CS016         CS017         CS008           50mm Pelvic Cushions (Pair)         CS022         CS024         CS025         CS026         CS026         CS026         CS027         CS026         <                                                                                                                                                                                                                                                                                                                                                                                                                                                                                                                                                                                                                                                                                                                                                                                                                                                                                                 | Ski & Full Footrest                 | SK037  | SK038  | SK039  | SK040  |
| Independent Adjustable Footrest   Mobile Dolly Base   DL012   DL013   DL014   DL015   Footrest & Straps   FP002   FP003   FP004   FP005   4 Glisdomes Complete With Screws   GD001      Handrail Accessories                                                                                                                                                                                                                                                                                                                                                                                                                                                                                                                                                                                                                                                                                                                                                                                                                                                                                                                                                                                                                                                                                                                                                                                                                                                                                                                                                                                                                                                                                                                                                                                                                                                                                                                                                                                                                                                                                                              | Reversible Footboard                | FB023  | FB024  | FB025  | FB026  |
| Mobile Dolly Base                                                                                                                                                                                                                                                                                                                                                                                                                                                                                                                                                                                                                                                                                                                                                                                                                                                                                                                                                                                                                                                                                                                                                                                                                                                                                                                                                                                                                                                                                                                                                                                                                                                                                                                                                                                                                                                                                                                                                                                                                                                                                                         | Adjustable Footrest                 | FR010  | FR011  | FR012  | FR013  |
| Frootrest & Straps                                                                                                                                                                                                                                                                                                                                                                                                                                                                                                                                                                                                                                                                                                                                                                                                                                                                                                                                                                                                                                                                                                                                                                                                                                                                                                                                                                                                                                                                                                                                                                                                                                                                                                                                                                                                                                                                                                                                                                                                                                                                                                        | Independent Adjustable Footrest     |        | 41     | 87     |        |
| Handrail Accessories   SG001   SG002     Toggle Handrail   HR014   HR015   HR016   HR017     Tray   TR006   TR073   TR074   TR005     Back Accessories                                                                                                                                                                                                                                                                                                                                                                                                                                                                                                                                                                                                                                                                                                                                                                                                                                                                                                                                                                                                                                                                                                                                                                                                                                                                                                                                                                                                                                                                                                                                                                                                                                                                                                                                                                                                                                                                                                                                                                    |                                     | DL012  | DL013  | DL014  | DL015  |
| Segon                                                                                                                                                                                                                                                                                                                                                                                                                                                                                                                                                                                                                                                                                                                                                                                                                                                                                                                                                                                                                                                                                                                                                                                                                                                                                                                                                                                                                                                                                                                                                                                                                                                                                                                                                                                                                                                                                                                                                                                                                                                                                                                     | Footrest & Straps                   | FP002  | FP003  | FP004  | FP005  |
| Splash Guard         SG001         SG002           Toggle Handrail         HR014         HR015         HR016         HR017           Tray         TR006         TR073         TR074         TR005           Back Accessories           Higher Backrest In Lieu Of Standard         BK175         BK172         BK173         BK174           Adjustable Height Push Handle         PH028         PH012         PH013         PH014           Fixed Height Push Handle         PH029         PH006         PH007         PH008           Cushions*           25mm Pelvic Cushions (Pair)         CS005         CS006         CS007         CS008           38mm Pelvic Cushions (Pair)         CS014         CS015         CS016         CS017           50mm Pelvic Cushions (Pair)         CS023         CS024         CS025         CS026           62mm Pelvic Cushions (Pair)         CS032         CS033         CS034         CS035           75mm Pelvic Cushions (Pair)         CS041         CS042         CS043         CS044           25+25mm Pelvic Cushions (Pair)         CS050         CS051         CS052         CS053           38+25mm Pelvic Cushions (Pair)         CS077         CS078         CS079         <                                                                                                                                                                                                                                                                                                                                                                                                                                                                                                                                                                                                                                                                                                                                                                                                                                                                                     | 4 Glisdomes Complete With Screws    |        | GD     | 001    |        |
| Splash Guard         SG001         SG002           Toggle Handrail         HR014         HR015         HR016         HR017           Tray         TR006         TR073         TR074         TR005           Back Accessories           Higher Backrest In Lieu Of Standard         BK175         BK172         BK173         BK174           Adjustable Height Push Handle         PH028         PH012         PH013         PH014           Fixed Height Push Handle         PH029         PH006         PH007         PH008           Cushions*           25mm Pelvic Cushions (Pair)         CS005         CS006         CS007         CS008           38mm Pelvic Cushions (Pair)         CS014         CS015         CS016         CS017           50mm Pelvic Cushions (Pair)         CS023         CS024         CS025         CS026           62mm Pelvic Cushions (Pair)         CS032         CS033         CS034         CS035           75mm Pelvic Cushions (Pair)         CS041         CS042         CS043         CS044           25+25mm Pelvic Cushions (Pair)         CS050         CS051         CS052         CS053           38+25mm Pelvic Cushions (Pair)         CS077         CS078         CS079         <                                                                                                                                                                                                                                                                                                                                                                                                                                                                                                                                                                                                                                                                                                                                                                                                                                                                                     |                                     |        |        |        |        |
| Toggle Handrail                                                                                                                                                                                                                                                                                                                                                                                                                                                                                                                                                                                                                                                                                                                                                                                                                                                                                                                                                                                                                                                                                                                                                                                                                                                                                                                                                                                                                                                                                                                                                                                                                                                                                                                                                                                                                                                                                                                                                                                                                                                                                                           | Handrail Accessories                |        |        |        |        |
| Tray         TR006         TR073         TR074         TR005           Back Accessories           Higher Backrest In Lieu Of Standard         BK175         BK172         BK173         BK174           Adjustable Height Push Handle         PH028         PH012         PH013         PH014           Fixed Height Push Handle         PH029         PH006         PH007         PH008           Cushions*           25mm Pelvic Cushions (Pair)         CS005         CS006         CS007         CS008           38mm Pelvic Cushions (Pair)         CS014         CS015         CS016         CS017           50mm Pelvic Cushions (Pair)         CS023         CS024         CS025         CS026           62mm Pelvic Cushions (Pair)         CS032         CS033         CS034         CS035           75mm Pelvic Cushions (Pair)         CS041         CS042         CS043         CS044           25+25mm Pelvic Cushions (Pair)         CS050         CS051         CS052         CS053           38+25mm Pelvic Cushions (Pair)         CS077         CS078         CS079         CS080           62+25mm Pelvic Cushions (Pair)         CS086         CS087         CS088         CS089 </td <td>Splash Guard</td> <td>SG001</td> <td></td> <td>SG002</td> <td></td>                                                                                                                                                                                                                                                                                                                                                                                                                                                                                                                                                                                                                                                                                                                                                                                                                                        | Splash Guard                        | SG001  |        | SG002  |        |
| Back Accessories           Higher Backrest In Lieu Of Standard         BK175         BK172         BK173         BK174           Adjustable Height Push Handle         PH028         PH012         PH013         PH014           Fixed Height Push Handle         PH029         PH006         PH007         PH008           Cushions*           25mm Pelvic Cushions (Pair)         CS005         CS006         CS007         CS008           38mm Pelvic Cushions (Pair)         CS014         CS015         CS016         CS017           50mm Pelvic Cushions (Pair)         CS023         CS024         CS025         CS026           62mm Pelvic Cushions (Pair)         CS032         CS033         CS034         CS035           75mm Pelvic Cushions (Pair)         CS041         CS042         CS043         CS044           25+25mm Pelvic Cushions (Pair)         CS050         CS051         CS052         CS053           38+25mm Pelvic Cushions (Pair)         CS050         CS077         CS078         CS079         CS080           62+25mm Pelvic Cushions (Pair)         CS077         CS078         CS079         CS080           75x50mm Wedge Cushions (Pair)         CS095         CS096         CS097         CS098                                                                                                                                                                                                                                                                                                                                                                                                                                                                                                                                                                                                                                                                                                                                                                                                                                                                              | Toggle Handrail                     | HR014  | HR015  | HR016  | HR017  |
| Higher Backrest In Lieu Of Standard                                                                                                                                                                                                                                                                                                                                                                                                                                                                                                                                                                                                                                                                                                                                                                                                                                                                                                                                                                                                                                                                                                                                                                                                                                                                                                                                                                                                                                                                                                                                                                                                                                                                                                                                                                                                                                                                                                                                                                                                                                                                                       | Tray                                | TR006  | TR073  | TR074  | TR005  |
| Higher Backrest In Lieu Of Standard                                                                                                                                                                                                                                                                                                                                                                                                                                                                                                                                                                                                                                                                                                                                                                                                                                                                                                                                                                                                                                                                                                                                                                                                                                                                                                                                                                                                                                                                                                                                                                                                                                                                                                                                                                                                                                                                                                                                                                                                                                                                                       |                                     |        |        |        |        |
| Adjustable Height Push Handle         PH028         PH012         PH013         PH014           Fixed Height Push Handle         PH029         PH006         PH007         PH008           Cushions*           25mm Pelvic Cushions (Pair)         CS005         CS006         CS007         CS008           38mm Pelvic Cushions (Pair)         CS014         CS015         CS016         CS017           50mm Pelvic Cushions (Pair)         CS023         CS024         CS025         CS026           62mm Pelvic Cushions (Pair)         CS032         CS033         CS034         CS035           75mm Pelvic Cushions (Pair)         CS041         CS042         CS043         CS044           25+25mm Pelvic Cushions (Pair)         CS050         CS051         CS052         CS053           38+25mm Pelvic Cushions (Pair)         CS077         CS078         CS079         CS080           62+25mm Pelvic Cushions (Pair)         CS077         CS078         CS079         CS080           75x50mm Wedge Cushions (Pair)         CS095         CS096         CS097         CS098           75x62mm Wedge Cushions (Pair)         CS104         CS105         CS106         CS107                                                                                                                                                                                                                                                                                                                                                                                                                                                                                                                                                                                                                                                                                                                                                                                                                                                                                                                             | Back Accessories                    |        |        |        |        |
| Adjustable Height Push Handle         PH028         PH012         PH013         PH014           Fixed Height Push Handle         PH029         PH006         PH007         PH008           Cushions*           25mm Pelvic Cushions (Pair)         CS005         CS006         CS007         CS008           38mm Pelvic Cushions (Pair)         CS014         CS015         CS016         CS017           50mm Pelvic Cushions (Pair)         CS023         CS024         CS025         CS026           62mm Pelvic Cushions (Pair)         CS032         CS033         CS034         CS035           75mm Pelvic Cushions (Pair)         CS041         CS042         CS043         CS044           25+25mm Pelvic Cushions (Pair)         CS050         CS051         CS052         CS053           38+25mm Pelvic Cushions (Pair)         CS077         CS078         CS079         CS080           62+25mm Pelvic Cushions (Pair)         CS077         CS078         CS079         CS080           75x50mm Wedge Cushions (Pair)         CS095         CS096         CS097         CS098           75x62mm Wedge Cushions (Pair)         CS104         CS105         CS106         CS107                                                                                                                                                                                                                                                                                                                                                                                                                                                                                                                                                                                                                                                                                                                                                                                                                                                                                                                             | Higher Backrest In Lieu Of Standard | BK175  | BK172  | BK173  | BK174  |
| Cushions*         CS005         CS006         CS007         CS008           38mm Pelvic Cushions (Pair)         CS014         CS015         CS016         CS017           50mm Pelvic Cushions (Pair)         CS023         CS024         CS025         CS026           62mm Pelvic Cushions (Pair)         CS032         CS033         CS034         CS035           75mm Pelvic Cushions (Pair)         CS041         CS042         CS043         CS044           25+25mm Pelvic Cushions (Pair)         CS050         CS051         CS052         CS053           38+25mm Pelvic Cushions (Pair)         CS050         CS051         CS052         CS053           50+25mm Pelvic Cushions (Pair)         CS077         CS078         CS079         CS080           62+25mm Pelvic Cushions (Pair)         CS086         CS087         CS088         CS089           75x50mm Wedge Cushions (Pair)         CS095         CS096         CS097         CS098           75x62mm Wedge Cushions (Pair)         CS104         CS105         CS106         CS107                                                                                                                                                                                                                                                                                                                                                                                                                                                                                                                                                                                                                                                                                                                                                                                                                                                                                                                                                                                                                                                             | ·                                   | PH028  | PH012  | PH013  | PH014  |
| Cushions*           25mm Pelvic Cushions (Pair)         CS005         CS006         CS007         CS008           38mm Pelvic Cushions (Pair)         CS014         CS015         CS016         CS017           50mm Pelvic Cushions (Pair)         CS023         CS024         CS025         CS026           62mm Pelvic Cushions (Pair)         CS032         CS033         CS034         CS035           75mm Pelvic Cushions (Pair)         CS041         CS042         CS043         CS044           25+25mm Pelvic Cushions (Pair)         CS050         CS051         CS052         CS053           38+25mm Pelvic Cushions (Pair)         CS231         CS232         CS233         CS234           50+25mm Pelvic Cushions (Pair)         CS077         CS078         CS079         CS080           62+25mm Pelvic Cushions (Pair)         CS086         CS087         CS088         CS089           75x50mm Wedge Cushions (Pair)         CS095         CS096         CS097         CS098           75x62mm Wedge Cushions (Pair)         CS104         CS105         CS106         CS107                                                                                                                                                                                                                                                                                                                                                                                                                                                                                                                                                                                                                                                                                                                                                                                                                                                                                                                                                                                                                       | •                                   | PH029  | PH006  | PH007  | PH008  |
| 25mm Pelvic Cushions (Pair)         CS005         CS006         CS007         CS008           38mm Pelvic Cushions (Pair)         CS014         CS015         CS016         CS017           50mm Pelvic Cushions (Pair)         CS023         CS024         CS025         CS026           62mm Pelvic Cushions (Pair)         CS032         CS033         CS034         CS035           75mm Pelvic Cushions (Pair)         CS041         CS042         CS043         CS044           25+25mm Pelvic Cushions (Pair)         CS050         CS051         CS052         CS053           38+25mm Pelvic Cushions (Pair)         CS231         CS232         CS233         CS234           50+25mm Pelvic Cushions (Pair)         CS077         CS078         CS079         CS080           62+25mm Pelvic Cushions (Pair)         CS086         CS087         CS088         CS089           75x50mm Wedge Cushions (Pair)         CS095         CS096         CS097         CS098           75x62mm Wedge Cushions (Pair)         CS104         CS105         CS106         CS107                                                                                                                                                                                                                                                                                                                                                                                                                                                                                                                                                                                                                                                                                                                                                                                                                                                                                                                                                                                                                                           | ,                                   |        |        |        |        |
| 38mm Pelvic Cushions (Pair)         CS014         CS015         CS016         CS017           50mm Pelvic Cushions (Pair)         CS023         CS024         CS025         CS026           62mm Pelvic Cushions (Pair)         CS032         CS033         CS034         CS035           75mm Pelvic Cushions (Pair)         CS041         CS042         CS043         CS044           25+25mm Pelvic Cushions (Pair)         CS050         CS051         CS052         CS053           38+25mm Pelvic Cushions (Pair)         CS231         CS232         CS233         CS234           50+25mm Pelvic Cushions (Pair)         CS077         CS078         CS079         CS080           62+25mm Pelvic Cushions (Pair)         CS086         CS087         CS088         CS089           75x50mm Wedge Cushions (Pair)         CS095         CS096         CS097         CS098           75x62mm Wedge Cushions (Pair)         CS104         CS105         CS106         CS107                                                                                                                                                                                                                                                                                                                                                                                                                                                                                                                                                                                                                                                                                                                                                                                                                                                                                                                                                                                                                                                                                                                                         | Cushions*                           |        |        |        |        |
| 38mm Pelvic Cushions (Pair)         CS014         CS015         CS016         CS017           50mm Pelvic Cushions (Pair)         CS023         CS024         CS025         CS026           62mm Pelvic Cushions (Pair)         CS032         CS033         CS034         CS035           75mm Pelvic Cushions (Pair)         CS041         CS042         CS043         CS044           25+25mm Pelvic Cushions (Pair)         CS050         CS051         CS052         CS053           38+25mm Pelvic Cushions (Pair)         CS231         CS232         CS233         CS234           50+25mm Pelvic Cushions (Pair)         CS077         CS078         CS079         CS080           62+25mm Pelvic Cushions (Pair)         CS086         CS087         CS088         CS089           75x50mm Wedge Cushions (Pair)         CS095         CS096         CS097         CS098           75x62mm Wedge Cushions (Pair)         CS104         CS105         CS106         CS107                                                                                                                                                                                                                                                                                                                                                                                                                                                                                                                                                                                                                                                                                                                                                                                                                                                                                                                                                                                                                                                                                                                                         | 25mm Pelvic Cushions (Pair)         | CS005  | CS006  | CS007  | CS008  |
| 50mm Pelvic Cushions (Pair)         CS023         CS024         CS025         CS026           62mm Pelvic Cushions (Pair)         CS032         CS033         CS034         CS035           75mm Pelvic Cushions (Pair)         CS041         CS042         CS043         CS044           25+25mm Pelvic Cushions (Pair)         CS050         CS051         CS052         CS053           38+25mm Pelvic Cushions (Pair)         CS231         CS232         CS233         CS234           50+25mm Pelvic Cushions (Pair)         CS077         CS078         CS079         CS080           62+25mm Pelvic Cushions (Pair)         CS086         CS087         CS088         CS089           75x50mm Wedge Cushions (Pair)         CS095         CS096         CS097         CS098           75x62mm Wedge Cushions (Pair)         CS104         CS105         CS106         CS107                                                                                                                                                                                                                                                                                                                                                                                                                                                                                                                                                                                                                                                                                                                                                                                                                                                                                                                                                                                                                                                                                                                                                                                                                                       |                                     |        |        |        |        |
| 62mm Pelvic Cushions (Pair)         CS032         CS033         CS034         CS035           75mm Pelvic Cushions (Pair)         CS041         CS042         CS043         CS044           25+25mm Pelvic Cushions (Pair)         CS050         CS051         CS052         CS053           38+25mm Pelvic Cushions (Pair)         CS231         CS232         CS233         CS234           50+25mm Pelvic Cushions (Pair)         CS077         CS078         CS079         CS080           62+25mm Pelvic Cushions (Pair)         CS086         CS087         CS088         CS089           75x50mm Wedge Cushions (Pair)         CS095         CS096         CS097         CS098           75x62mm Wedge Cushions (Pair)         CS104         CS105         CS106         CS107                                                                                                                                                                                                                                                                                                                                                                                                                                                                                                                                                                                                                                                                                                                                                                                                                                                                                                                                                                                                                                                                                                                                                                                                                                                                                                                                     | , ,                                 |        |        |        |        |
| 75mm Pelvic Cushions (Pair)         CS041         CS042         CS043         CS044           25+25mm Pelvic Cushions (Pair)         CS050         CS051         CS052         CS053           38+25mm Pelvic Cushions (Pair)         CS231         CS232         CS233         CS234           50+25mm Pelvic Cushions (Pair)         CS077         CS078         CS079         CS080           62+25mm Pelvic Cushions (Pair)         CS086         CS087         CS088         CS089           75x50mm Wedge Cushions (Pair)         CS095         CS096         CS097         CS098           75x62mm Wedge Cushions (Pair)         CS104         CS105         CS106         CS107                                                                                                                                                                                                                                                                                                                                                                                                                                                                                                                                                                                                                                                                                                                                                                                                                                                                                                                                                                                                                                                                                                                                                                                                                                                                                                                                                                                                                                   | ,                                   |        |        |        |        |
| 25+25mm Pelvic Cushions (Pair)         CS050         CS051         CS052         CS053           38+25mm Pelvic Cushions (Pair)         CS231         CS232         CS233         CS234           50+25mm Pelvic Cushions (Pair)         CS077         CS078         CS079         CS080           62+25mm Pelvic Cushions (Pair)         CS086         CS087         CS088         CS089           75x50mm Wedge Cushions (Pair)         CS095         CS096         CS097         CS098           75x62mm Wedge Cushions (Pair)         CS104         CS105         CS106         CS107                                                                                                                                                                                                                                                                                                                                                                                                                                                                                                                                                                                                                                                                                                                                                                                                                                                                                                                                                                                                                                                                                                                                                                                                                                                                                                                                                                                                                                                                                                                                 |                                     |        |        |        |        |
| 38+25mm Pelvic Cushions (Pair)         CS231         CS232         CS233         CS234           50+25mm Pelvic Cushions (Pair)         CS077         CS078         CS079         CS080           62+25mm Pelvic Cushions (Pair)         CS086         CS087         CS088         CS089           75x50mm Wedge Cushions (Pair)         CS095         CS096         CS097         CS098           75x62mm Wedge Cushions (Pair)         CS104         CS105         CS106         CS107                                                                                                                                                                                                                                                                                                                                                                                                                                                                                                                                                                                                                                                                                                                                                                                                                                                                                                                                                                                                                                                                                                                                                                                                                                                                                                                                                                                                                                                                                                                                                                                                                                  |                                     |        |        |        |        |
| 38+25mm Pelvic Cushions (Pair)         CS231         CS232         CS233         CS234           50+25mm Pelvic Cushions (Pair)         CS077         CS078         CS079         CS080           62+25mm Pelvic Cushions (Pair)         CS086         CS087         CS088         CS089           75x50mm Wedge Cushions (Pair)         CS095         CS096         CS097         CS098           75x62mm Wedge Cushions (Pair)         CS104         CS105         CS106         CS107                                                                                                                                                                                                                                                                                                                                                                                                                                                                                                                                                                                                                                                                                                                                                                                                                                                                                                                                                                                                                                                                                                                                                                                                                                                                                                                                                                                                                                                                                                                                                                                                                                  | 25+25mm Pelvic Cushions (Pair)      | CS050  | CS051  | CS052  | CS053  |
| 50+25mm Pelvic Cushions (Pair)         CS077         CS078         CS079         CS080           62+25mm Pelvic Cushions (Pair)         CS086         CS087         CS088         CS089           75x50mm Wedge Cushions (Pair)         CS095         CS096         CS097         CS098           75x62mm Wedge Cushions (Pair)         CS104         CS105         CS106         CS107                                                                                                                                                                                                                                                                                                                                                                                                                                                                                                                                                                                                                                                                                                                                                                                                                                                                                                                                                                                                                                                                                                                                                                                                                                                                                                                                                                                                                                                                                                                                                                                                                                                                                                                                   | ` ,                                 |        |        |        |        |
| 62+25mm Pelvic Cushions (Pair)         CS086         CS087         CS088         CS089           75x50mm Wedge Cushions (Pair)         CS095         CS096         CS097         CS098           75x62mm Wedge Cushions (Pair)         CS104         CS105         CS106         CS107                                                                                                                                                                                                                                                                                                                                                                                                                                                                                                                                                                                                                                                                                                                                                                                                                                                                                                                                                                                                                                                                                                                                                                                                                                                                                                                                                                                                                                                                                                                                                                                                                                                                                                                                                                                                                                    | ,                                   |        |        |        |        |
| 75x50mm Wedge Cushions (Pair)         CS095         CS096         CS097         CS098           75x62mm Wedge Cushions (Pair)         CS104         CS105         CS106         CS107                                                                                                                                                                                                                                                                                                                                                                                                                                                                                                                                                                                                                                                                                                                                                                                                                                                                                                                                                                                                                                                                                                                                                                                                                                                                                                                                                                                                                                                                                                                                                                                                                                                                                                                                                                                                                                                                                                                                     | 62+25mm Pelvic Cushions (Pair)      |        | CS087  |        |        |
| 75x62mm Wedge Cushions (Pair) CS104 CS105 CS106 CS107                                                                                                                                                                                                                                                                                                                                                                                                                                                                                                                                                                                                                                                                                                                                                                                                                                                                                                                                                                                                                                                                                                                                                                                                                                                                                                                                                                                                                                                                                                                                                                                                                                                                                                                                                                                                                                                                                                                                                                                                                                                                     | . ,                                 |        |        |        |        |
|                                                                                                                                                                                                                                                                                                                                                                                                                                                                                                                                                                                                                                                                                                                                                                                                                                                                                                                                                                                                                                                                                                                                                                                                                                                                                                                                                                                                                                                                                                                                                                                                                                                                                                                                                                                                                                                                                                                                                                                                                                                                                                                           | 75x50mm Wedge Cushions (Pair)       | CS095  | CS096  | CS097  | CS098  |
| 75x75mm Wedge Cushions (Pair) CS113 CS114 CS115 CS116                                                                                                                                                                                                                                                                                                                                                                                                                                                                                                                                                                                                                                                                                                                                                                                                                                                                                                                                                                                                                                                                                                                                                                                                                                                                                                                                                                                                                                                                                                                                                                                                                                                                                                                                                                                                                                                                                                                                                                                                                                                                     | 75x62mm Wedge Cushions (Pair)       | CS104  | CS105  | CS106  | CS107  |
| 5 5 5 5 5 5 5 5 5 5 5 5 5 5 5 5 5 5 5 5                                                                                                                                                                                                                                                                                                                                                                                                                                                                                                                                                                                                                                                                                                                                                                                                                                                                                                                                                                                                                                                                                                                                                                                                                                                                                                                                                                                                                                                                                                                                                                                                                                                                                                                                                                                                                                                                                                                                                                                                                                                                                   | 75x75mm Wedge Cushions (Pair)       | CS113  | CS114  | CS115  | CS116  |
| 75x100mm Wedge Cushions (Pair) CS122 CS123 CS124 CS125                                                                                                                                                                                                                                                                                                                                                                                                                                                                                                                                                                                                                                                                                                                                                                                                                                                                                                                                                                                                                                                                                                                                                                                                                                                                                                                                                                                                                                                                                                                                                                                                                                                                                                                                                                                                                                                                                                                                                                                                                                                                    | 75x100mm Wedge Cushions (Pair)      | CS122  | CS123  | CS124  | CS125  |

Combi comes complete with potty, plastic commode seat, upholstered seat and velcro pelvic strap. Available with fixed arm or height adjustable arm chair.

<sup>\*</sup>Tray and Cushions are suitable for adjustable arm chairs only