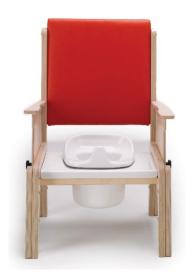

#### 3.2 How to Use

The Combi Toileting Chair is a versatile product and can provides three modes of use

Figure A

Figure B

Figure C

### 3.2.1 Standard Chair (Figure A)

• In standard mode the Combi is perfect as a starter chair for children who have slight to mild disabilities.

### 3.2.2 Commode Chair (Figure B)

- Removal of the seat cushion reveals a commode seat.
- Under the lid of the commode is a toileting bucket with lid (see opposite).

The bucket has a handle to assist with transport for emptying toilet waste.

#### 3.2.3 Potty Chair (Figure C)

- The potty seat can be placed on top of the commode as shown opposite.
- A strap is provided on the rear of the commode to secure the potty seat securely – ensure the strap is used to prevent the potty tipping as the user attempts to stand up.