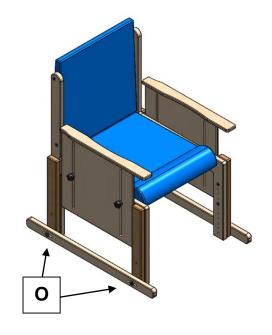

A.Chair back B.Chair seat

C. Outrigger leg
D. Adjustable Arm Rest

E. Potty

F. Commode