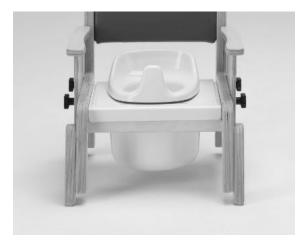

#### 3.2.3 Potty Chair (Figure C)

- The potty seat can be placed on top of the commode as shown opposite.
- A strap is provided on the rear of the commode to secure the potty seat securely – ensure the strap is used to prevent the potty tipping as the user attempts to stand up.