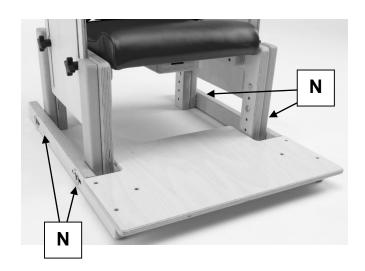

#### 3.1.1 Seat Depth

To move seat forwards or backwards

- The seat can be adjusted forwards and backwards by loosening the two screws
   (G) located on each side of the chair.
- Adjustment range is limited by the slot length on each side of the chair
- Ensure each screw is tight after adjustment and before placing the child into the chair

### 3.1.2 Seat Height

- To adjust the seat height, reposition the leg outriggers (H) using the tool provided for this purpose.
- There are 2 screws per leg.
- Ensure all leg outriggers are set to the same height.
- Ensure the screws are re-inserted and tightened when the desired height is achieved.
- Check the chair for stability on a level surface before use.