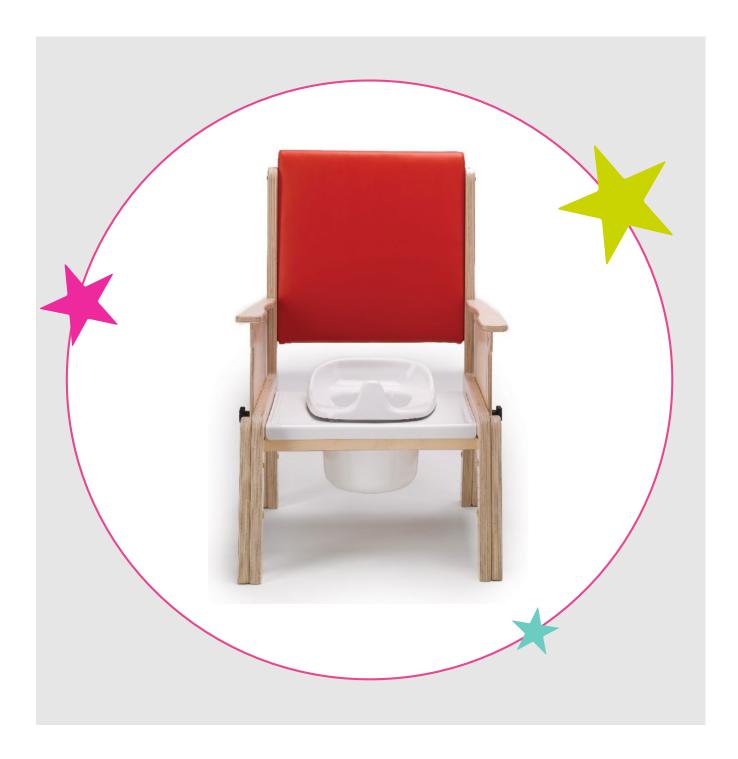

### 3.2.2 Commode Chair (Figure B)

- Removal of the seat cushion reveals a commode seat.
- Under the lid of the commode is a toileting bucket with lid (see opposite).

The bucket has a handle to assist with transport for emptying toilet waste.

#### 3.2.3 Potty Chair (Figure C)

- The potty seat can be placed on top of the commode as shown opposite.
- A strap is provided on the rear of the commode to secure the potty seat securely – ensure the strap is used to prevent the potty tipping as the user attempts to stand up.