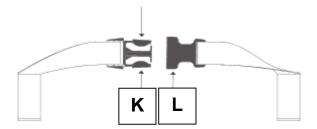

#### 3.1.4 Pelvic Strap

When positioning, concentrate on achieving a good pelvic and lumbar position. Ensure that the feet are flat to the floor, and readjust the seat height if necessary to achieve this

 The strap is secured by pressing the two Velcro sections together and is released by pulling the sections apart

When Velcro straps are used, the Velcro should overlap by at least 75mm (3 inches).