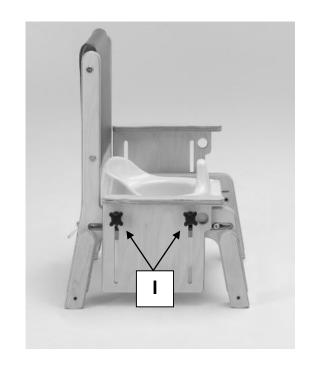

#### 3.1.3 Armrest Height

To adjust the height of the armrest

- Loosen handwheels (I)
- Slide armrest to desired position.
- Tighten handwheels (I) when the armrest is set.
- Repeat for both armrests ensure armrests are set to the same height on both sides of the chair.
- Armrests can be lowered to minimum setting to facilitate side transfer of child into the seat.

**Note:** Product codes 7556 – 7559 are provided with fixed armrests, and therefore cannot be adjusted.