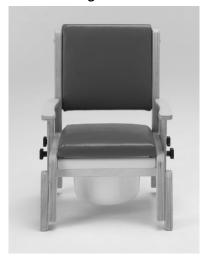

### 3.2.2 Commode Chair (Figure B)

- Removal of the seat cushion reveals a commode seat.
- Under the lid of the commode is a toileting bucket with lid (see opposite).

The bucket has a handle to assist with transport for emptying toilet waste.

#### 3.2.3 Potty Chair (Figure C)

- The potty seat can be placed on top of the commode as shown opposite.
- A strap is provided on the rear of the commode to secure the potty seat securely – ensure the strap is used to prevent the potty tipping as the user attempts to stand up.