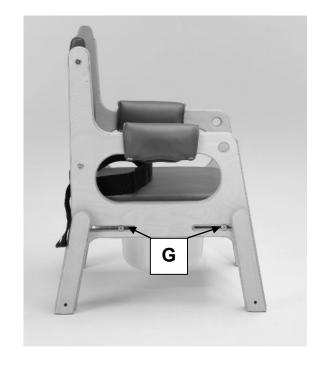

#### 3.1.1 Seat Depth

To move seat forwards or backwards

- The seat can be adjusted forwards and backwards by loosening the two screws
   (G) located on each side of the chair.
- Adjustment range is limited by the slot length on each side of the chair
- Ensure each screw is tight after adjustment and before placing the child into the chair