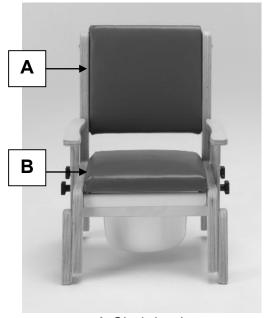

A.Chair back B.Chair seat

C. Outrigger leg
D. Adjustable Arm Rest

E. Potty

F. Commode