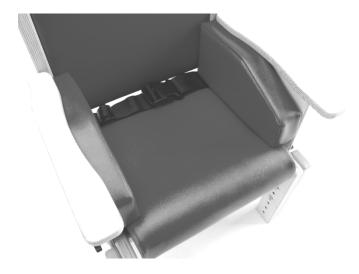

#### 3.1.4 Pelvic Strap

When positioning, concentrate on achieving a good pelvic and lumbar position. Ensure that the feet are flat to the floor, and readjust the seat height if necessary to achieve this

 The strap is secured by pressing the two Velcro sections together and is released by pulling the sections apart

When Velcro straps are used, the Velcro should overlap by at least 75mm (3 inches).