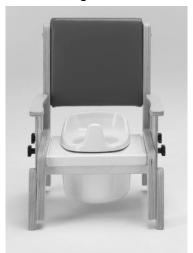

#### 3.2 How to Use

The Combi Toileting Chair is a versatile product and can provides three modes of use

Figure A

Figure B

Figure C

#### 3.2.3 Potty Chair (Figure C)

- The potty seat can be placed on top of the commode as shown opposite.
- A strap is provided on the rear of the commode to secure the potty seat securely – ensure the strap is used to prevent the potty tipping as the user attempts to stand up.