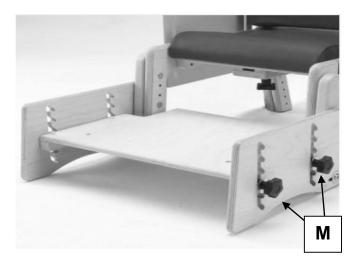

#### 3.1.1 Seat Depth

To move seat forwards or backwards

- The seat can be adjusted forwards and backwards by loosening the two screws
   (G) located on each side of the chair.
- Adjustment range is limited by the slot length on each side of the chair
- Ensure each screw is tight after adjustment and before placing the child into the chair

### 3.1.2 Seat Height

- To adjust the seat height, reposition the leg outriggers (H) using the tool provided for this purpose.
- There are 2 screws per leg.
- Ensure all leg outriggers are set to the same height.
- Ensure the screws are re-inserted and tightened when the desired height is achieved.
- Check the chair for stability on a level surface before use.