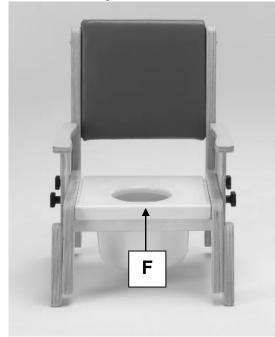

### 3.2.2 Commode Chair (Figure B)

- Removal of the seat cushion reveals a commode seat.
- Under the lid of the commode is a toileting bucket with lid (see opposite).

The bucket has a handle to assist with transport for emptying toilet waste.