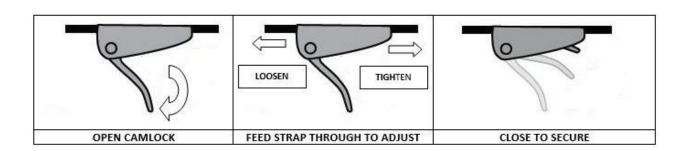

#### 3.1.4 Pelvic Strap

When positioning, concentrate on achieving a good pelvic and lumbar position. Ensure that the feet are flat to the floor, and readjust the seat height if necessary to achieve this

 The strap is secured by pressing the two Velcro sections together and is released by pulling the sections apart

When Velcro straps are used, the Velcro should overlap by at least 75mm (3 inches).