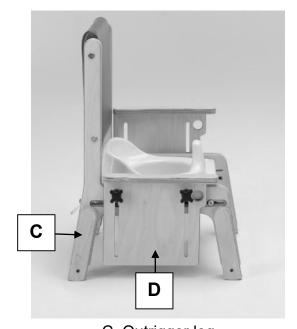

A.Chair back B.Chair seat

C. Outrigger leg
D. Adjustable Arm Rest

E. Potty

F. Commode