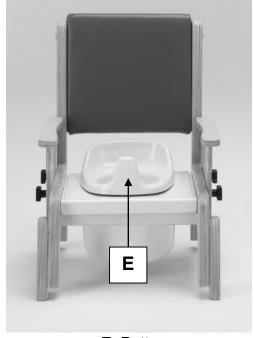

#### 3.2.3 Potty Chair (Figure C)

- The potty seat can be placed on top of the commode as shown opposite.
- A strap is provided on the rear of the commode to secure the potty seat securely – ensure the strap is used to prevent the potty tipping as the user attempts to stand up.