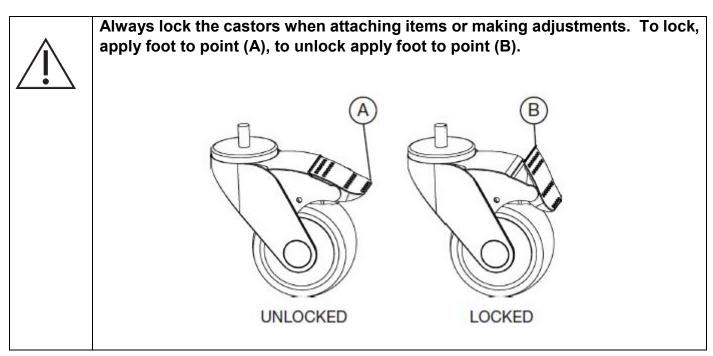

ttached to the chair by four screws provided.
- The screws fit into the chair outriggers on each side of the chair (N).
- The footboard can be reversed by removing four screws (N), rotating the complete board and ski assembly and reattaching.
- Ensure all screws are tight before use.



#### 4.5 Cushions

- Side support cushions are available for chairs with adjustable arms
- The cushions are wedged in place under the armrest tops



#### 4.6 Removable Ski

- The removable skis are attached to the chair by four screws provided.
- The screws fit into the chair outriggers on each side of the chair (O).
- The depth of the ski can be adjusted by loosening the four screws (O), position the ski in the desired position and tighten all four screws (O).
- Ensure all screws are tight before use.





## 5.0 FINAL INSPECTION

When the service is complete:

- Remove any waste created as part of the service from the site.
- Confirm with the operator if the chair is safe to use and that it has been left in a working state. Isolate the chair if it is not safe to operate.
- Complete all documentation see Combi User Manual for more details



Incorrect use may result in personal injury or damage to objects.

### **TECHNICAL SPECIFICATION**

### 6.0 TECHNICAL SPECIFICATION

#### **6.1 Chair Dimensions**



|                      | SIZE 1  | SIZE 2  | SIZE 3  | SIZE 4  |
|----------------------|---------|---------|---------|---------|
| Adjustable Arm       | 7551    | 7552    | 7553    | 7554    |
| Fixed Arm            | 7556    | 7557    | 7558    | 7559    |
| Seat Height (mm)     | 215-2