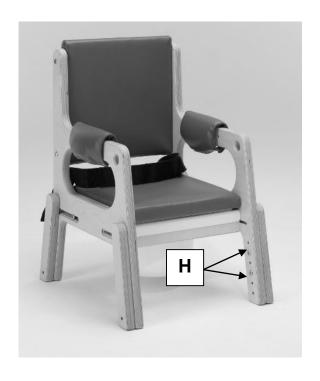

### 3.1.2 Seat Height

- To adjust the seat height, reposition the leg outriggers (H) using the tool provided for this purpose.
- There are 2 screws per leg.
- Ensure all leg outriggers are set to the same height.
- Ensure the screws are re-inserted and tightened when the desired height is achieved.
- Check the chair for stability on a level surface before use.