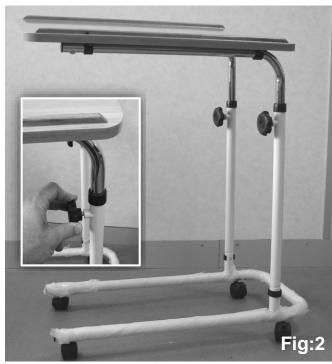

## **Assembly and Height Adjustment**

- 1. Unpack all contents, check all parts are present and in good condition before attempting to assemble the table.
- 2. Assemble the vertical tubes into the base and secure using the pin e-clips. See Fig. 1
- 3. Slide the two telescopic tubes attached to the table top into the two open tube ends of the side frames (Fig. 2)
- 4. Adjust the height and angle of the table top as required and tighten hand wheels clockwise to secure (Fig. 2 Inset)