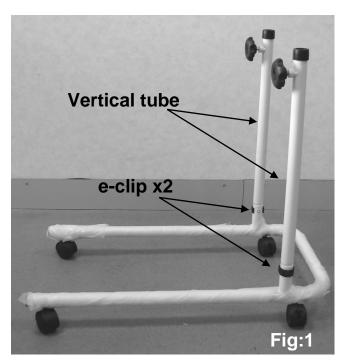

## **Assembly and Height Adjustment**

- 1. Unpack all contents, check all parts are present and in good condition before attempting to assemble the table.
- 2. Assemble the vertical tubes into the base and secure using the pin e-clips. See Fig. 1
- 3. Slide the two telescopic tubes attached to the table top into the two open tube ends of the side frames (Fig. 2)
- 4. Adjust the height and angle of the table top as required and tighten hand wheels clockwise to secure (Fig. 2 Inset)