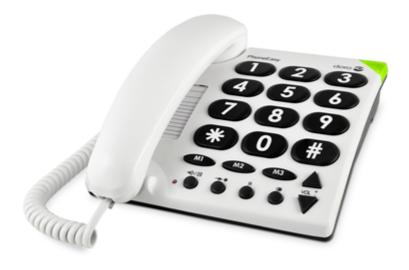

## Doro Phone Easy® 311c Easy to use phone with large buttons

Big button corded phone with both one-touch and two-touch memories, HAC (Hearing Aid Compatibility) and a flashing ring indicator for incoming calls.

- ✓ Big buttons for easy dialling
- 3 speed dial memories
- ✓ Easily adjustable handset volume

## Doro PhoneEasy® 311c

## Memories 1 Redial memory 3 One touch memories Two touch memories 9 Sounds & Signals Monophonic ring tones 3 Visible ring indicator 3 Ringer volume settings except off Ringer off setting **Acoustics** HAC (hearing aid compatible) 3 Volume settings Ergonomics Concave keys