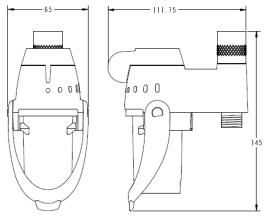

#### ShowerSpaah

- Dimensions 65\*100\*130mm
- White and Chrome finish
- Standard threads 1/2 inch
- Operating Pressure Range 1-4 Bar (15-60PSI)
- Operating Temperature Range 5-50C
- Soap not included
- Hose not included
- Materials: ABS/PC, Brass