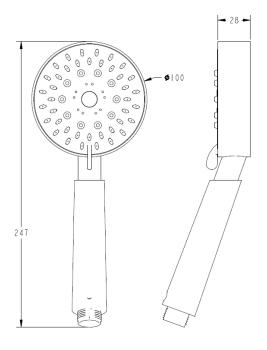

#### **Bubble Showerhead**

- •Shower head diameter 100mm
- Chrome finish, white face, grey easy clean spray nozzles
- •Weight 170g
- •5 spray settings
- •Maximum flowrate (at 3bar): 7 lpm
- •Minimum flow pressure: 1 Bar
- •Operating pressure 1-4 bar
- •Standard threads 1/2 inch
- •Materials: ABS/PC/Acetal