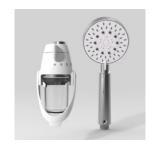

# Safer easier showers.

#### **Bubble Showerhead**

Every ShowerSpaah comes complete with this specially designed showerhead. It mixes in a little air so you get lovely warm scented bubbles. Soap, air and water are a magic combination - it's a truly luxurious feeling!

It also has 5 spray settings

- Rain
- Jet
- Waterfall
- Mist
- Rain waterfall

Mixing air with the water also reduces the amount of water and energy you use in the shower so you can save money.