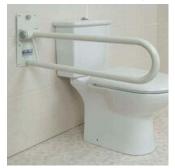

## Item Number (UDI): M11247 (50389480112474) Item name: Standard Folding Support Rail

Complies with the appropriate requirements of:-

General Product Safety Regulations 2005

The product complies with the appropriate requirements of the listed harmonised or national standards:

BS EN 12182:2012

Assistive products for persons with disability. General requirements & test methods

Intended Use:

The Standard Folding Support Rail is a high quality wall mounted steel rail which provides a stable support to assist the user raise and lower themselves for toileting