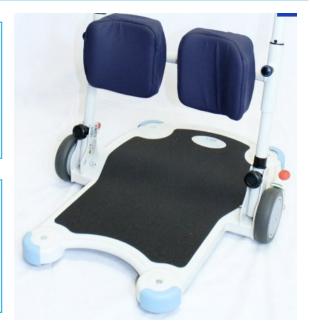

# **Product Description & Intended Purpose**

The transfer aid knee pad covers offer additional comfort to the user of the Atlas Advance Transfer Aid. The extra cushioning provides greater protection for users with frail or thin skin, helping to increase pressure relief.

#### **Accessories / Related Products**

• P11437 - Atlas Advance Transfer Aid

FAQ's

**Product Supplied By: NRS Healthcare** Sherwood House, Cartwright Way, Forest Business Park, Bardon Hill, Coalville, Leicestershire. LE67 1UB UK