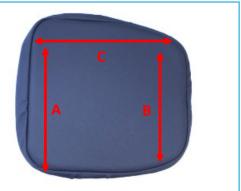

### **Technical Specification**

Length: A - 195mm (7½")

B - 185mm (7¼")

Width: C - 155mm (6")

Weight: 0.1kg