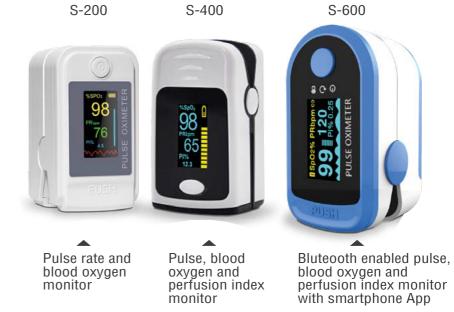

| Product | Features                                                                                                                                                                                                                                                                                                                                                                                                                                                                        | Certificates | Logistical Data                  |                |                               |        |
|---------|---------------------------------------------------------------------------------------------------------------------------------------------------------------------------------------------------------------------------------------------------------------------------------------------------------------------------------------------------------------------------------------------------------------------------------------------------------------------------------|--------------|----------------------------------|----------------|-------------------------------|--------|
| PUSH    | Fingertip Pulse Oximeter<br>Compliant with medical standards and helps retrieve health data                                                                                                                                                                                                                                                                                                                                                                                     |              | CODE                             | INNER          | MASTER                        | PALLET |
|         | <ul> <li>Monitor pulse rate and blood oxygen level</li> <li>Durable, lightweight and portable design</li> <li>Long battery life due to low power consumption and energy saving feature. The oximeter will automatically fall into standby or sleep mode after 8 seconds without a finger in it.</li> <li>High resolution TFT display shows the plethysmograph waveform</li> <li>Multi directional screen display (S-400 and S-600)</li> <li>Colour options available</li> </ul> |              | PDOXS2-U<br>PDOXS4-U<br>PDOXS6-U | 12<br>12<br>12 | 12 x 12<br>12 x 12<br>12 x 12 |        |