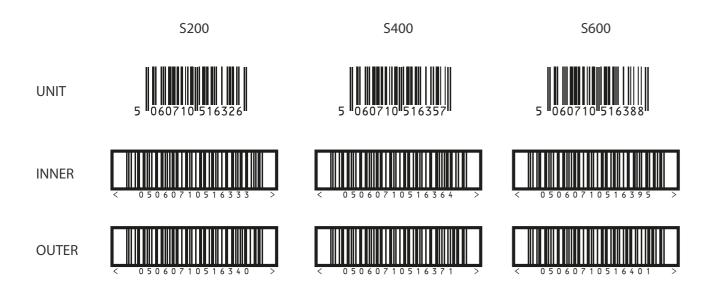

| Product | Features                                                                                                                                                                                                                                                                                                                                                                                                                                                                        | Certificates | Logistical Data                  |                |                               |        |
|---------|---------------------------------------------------------------------------------------------------------------------------------------------------------------------------------------------------------------------------------------------------------------------------------------------------------------------------------------------------------------------------------------------------------------------------------------------------------------------------------|--------------|----------------------------------|----------------|-------------------------------|--------|
| PUSH    | Fingertip Pulse Oximeter<br>Compliant with medical standards and helps retrieve health data                                                                                                                                                                                                                                                                                                                                                                                     |              | CODE                             | INNER          | MASTER                        | PALLET |
|         | <ul> <li>Monitor pulse rate and blood oxygen level</li> <li>Durable, lightweight and portable design</li> <li>Long battery life due to low power consumption and energy saving feature. The oximeter will automatically fall into standby or sleep mode after 8 seconds without a finger in it.</li> <li>High resolution TFT display shows the plethysmograph waveform</li> <li>Multi directional screen display (S-400 and S-600)</li> <li>Colour options available</li> </ul> |              | PDOXS2-U<br>PDOXS4-U<br>PDOXS6-U | 12<br>12<br>12 | 12 x 12<br>12 x 12<br>12 x 12 |        |