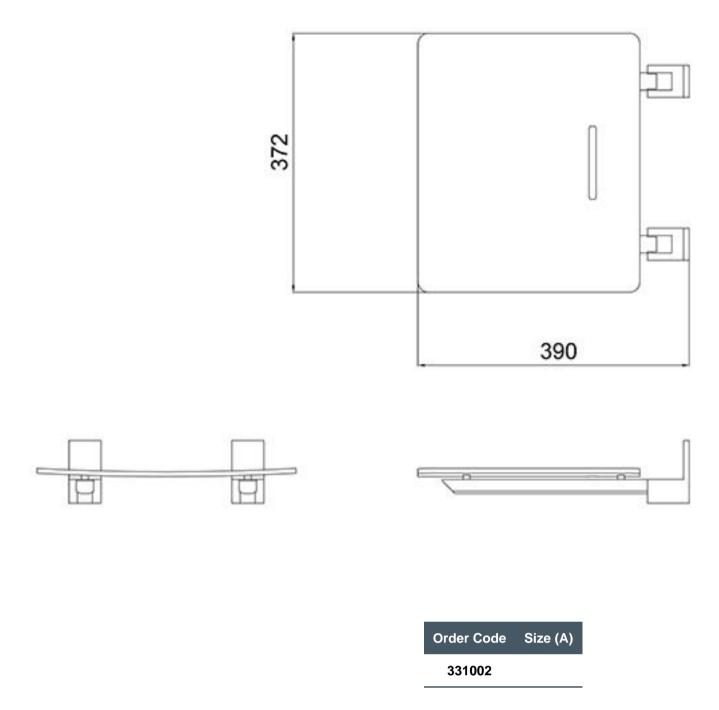

Brushed aluminium wall mounting system

Drainage hole for user comfort

Choice of black or white

Lift and lock hinge mechanism

MAX RATED LOAD: 100 kg

Reference (specify): 331002

Available colours/finishes

WH