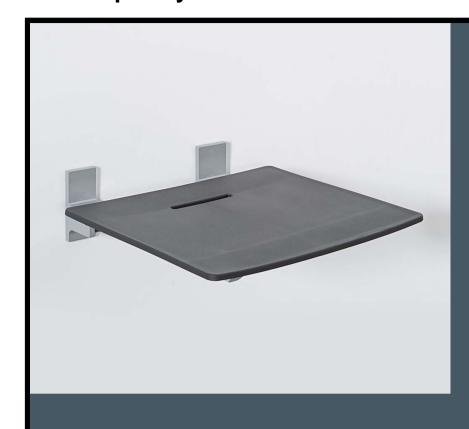

## **Contemporary slimline shower seat**

## **Product Detail:**

This shower seat has been designed to offer the user additional support when showering and has been manufactured using a high-quality brushed aluminium.

Features include:

Minimalistic contemporary design

Brushed aluminium wall mounting system

Drainage hole for user comfort

Choice of black or white

Lift and lock hinge mechanism

MAX RATED LOAD: 100 kg

Reference (specify): 331002

Available colours/finishes

WH