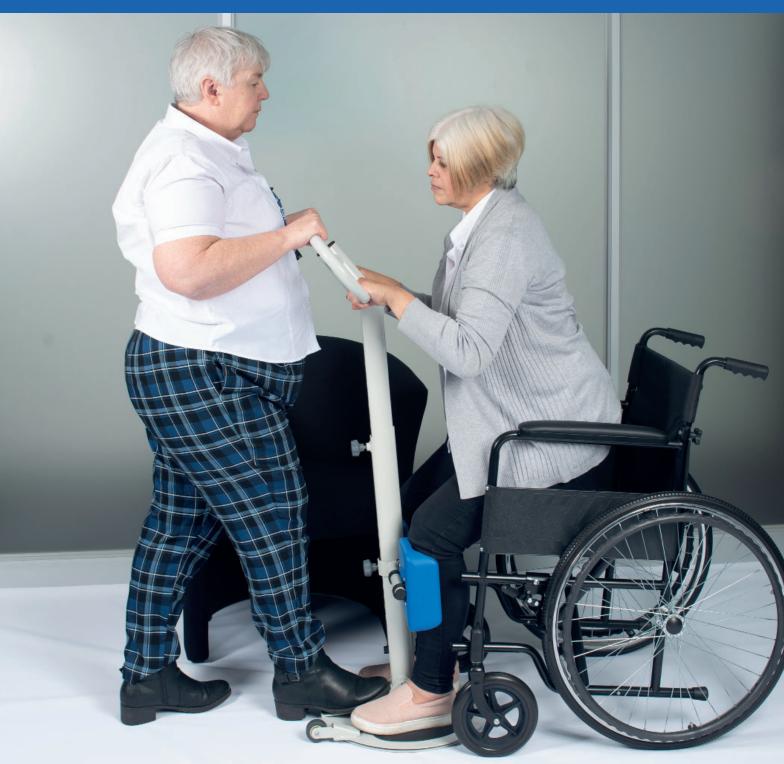

## P78684 - Atlas 3 Transfer Disc

The Atlas 3 Transfer Disc provides assistance when rising from and lowering to a seated position, or seat to seat transfers

## **Designed & Developed by NRS Healthcare**

The Atlas 3 Transfer Disc has been developed from the successful Atlas 2 Transfer Disc, it has been redesigned to improve comfort and ease of use.

The Atlas 3 Transfer Disc provides assistance when rising from and lowering to a seated position, or seat to seat transfers.