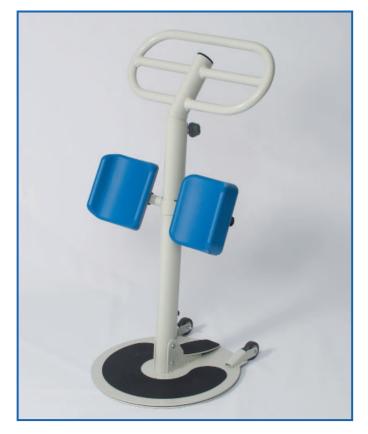

## **Designed & Developed by NRS Healthcare**

The Atlas 3 Transfer Disc has been developed from the successful Atlas 2 Transfer Disc, it has been redesigned to improve comfort and ease of use.

The Atlas 3 Transfer Disc provides assistance when rising from and lowering to a seated position, or seat to seat transfers.

## New and Improved Product Features

- MUW 190Kg / 30 Stone
- New knee pads feature greater lateral support and improved comfort
- New handle provides better hand-hold for the care-giver.