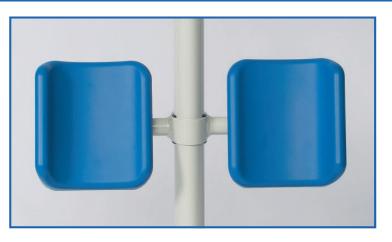

## New and Improved Product Features

- MUW 190Kg / 30 Stone
- New knee pads feature greater lateral support and improved comfort
- New handle provides better hand-hold for the care-giver.