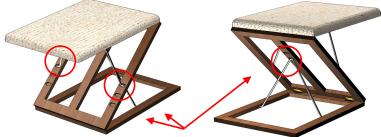

2 - When the footrest is set in the desired position, the front and rear bars must be engaged in the appropriate slots as shown in diagram 2 & 3

#### **Diagram 2**

Diagram 3

Engage bars in slots as shown - (3 places)