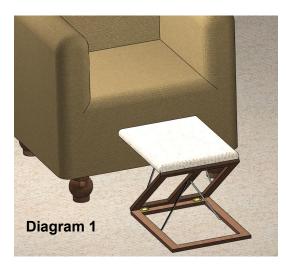

## **Safety Precautions**

- Do not use this product until you have read these instructions
- For maximum stability ensure the hinge on the base is facing the chair as shown in Diag.1
- DO NOT SIT on the footrest, The product has a maximum weight limit of 18kg (2.8st) and is not suitable for sitting on

## **User Instructions**

1 - Position the footrest as shown in Diagram 1. The footrest can then be set at the required height and angle. Note the angle can be either forward or backward facing, whichever is the most comfortable.