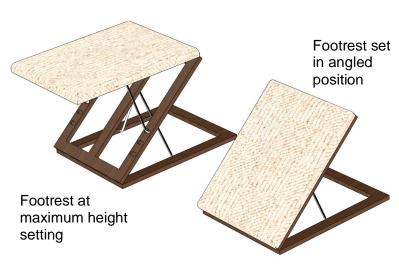

#### **Intended Use**

This height adjustable footrest offers a choice of three different height positions. The highest position elevates the legs to help stimulate circulation and ease tired legs. The footrest can be angled in various positions to rest legs comfortably. The footrest can also be used flattened to a neat footstool for resting thighs and keeping feet warm.

## **User Instructions**

1 - Position the footrest as shown in Diagram 1. The footrest can then be set at the required height and angle. Note the angle can be either forward or backward facing, whichever is the most comfortable.