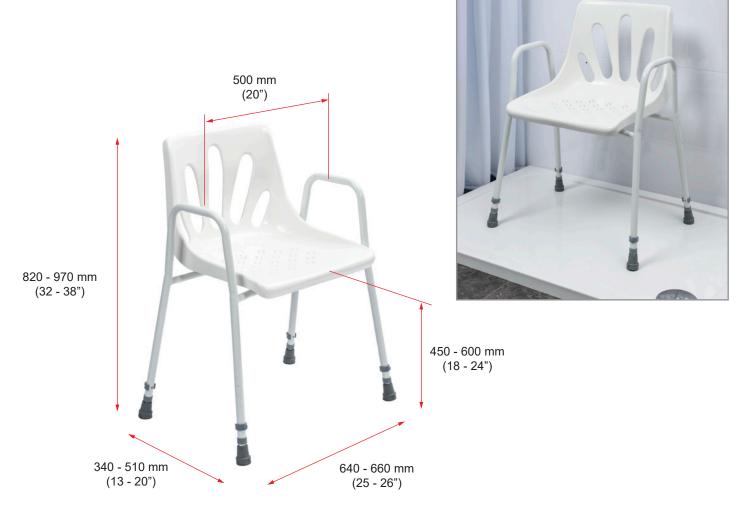

#### **Product Description**

This adjustable height shower chair is for use in a bathroom or shower, to provide a stable seat for those with reduced mobility who are unable to stand during showering.

The chair has an E-clip on each leg, which allow simple height adjustment without needing tools.

## **Product Technical Details**

- White painted metal construction frame with armrests. Polypropylene (PP) chair.
- Maximum User Weight: 160 kg (25 st).
- Product Weight: 3.75 kg.
- Rubber ferrules to prevent slipping.
- For use in bathrooms.