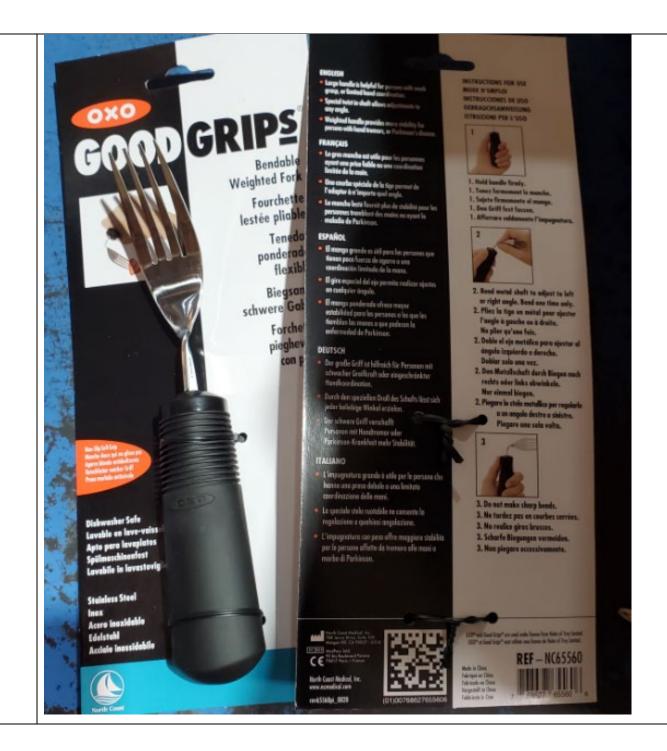

#### NC65560 -Fork

Device

Rehabilitation Equipment

| Subgroup: Daily Activity Assist Device |           |                                         |
|----------------------------------------|-----------|-----------------------------------------|
| Family                                 | Item      | Description                             |
| Dressing Aid                           | NC28600   | Norco Easy Pull Sock Aid                |
|                                        | NC28667   | Good Grips Button Hook                  |
|                                        | NC65631   | Good Grips Shoehorn, 18 in              |
|                                        | NC65632   | Good Grips Shoehorn, 24 in              |
|                                        | NC65633   | Good Grips Shoehorn, 30 in              |
| Kitchen / Household<br>Aids            | NC21003   | Writing Bird                            |
|                                        | NC92100   | Norco Pill Pal                          |
|                                        | NC35350   | Norco Universal Quad Cuff               |
|                                        | NC65560   | Good Grips Weighted Fork                |
|                                        | NC65560-S | Good Grips Weighted Utensils (Set of 5) |
|                                        | NC65561   | Good Grips Weighted Teaspoon            |
|                                        | NC65562   | Good Grips Weighted Tablespoon          |
|                                        | NC65564   | Good Grips Weighted Souper Spoon        |
|                                        | NC65565   | Good Grips Weighted Rocker Knife        |
|                                        | NC65585   | Good Grips Serrated Rocker Knife        |
|                                        | NC65590   | Good Grips Souper Spoon                 |
|                                        | NC65591   | Good Grips Fork                         |