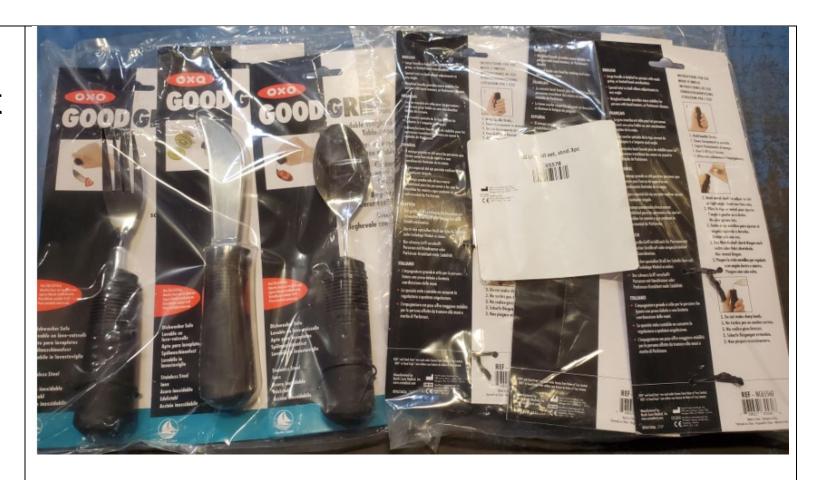

|
|             | NC70209    | Norco Mini Vibrator                      |



# TF0000005 Rev C Technical File

Group: Rehabilitation Equipment Subgroup: Daily Activity Assist Device, Non-measuring Exercise Equipment

Classification (MDD, Annex VII):Class I, Rule 1

I, the undersigned, hereby ensure and declare with sole responsibility, that our medical devices specified above meet the provisions of Council Directive 93/42/EEC (MDD) as amended by Directive 2007/47/EC which apply to them (Essential Requirements listed in Annex I and the EC Declaration of Conformity listed in Annex II).

Riv.

Confidential and for Internal Use Only

#### NC65560 -Fork



## NC65561 – Weighted Teaspoon



## NC65562-Table Spoon



### NC65564 -Souper Spoon



# NC65565 – Rocker Knife



# Grouped set