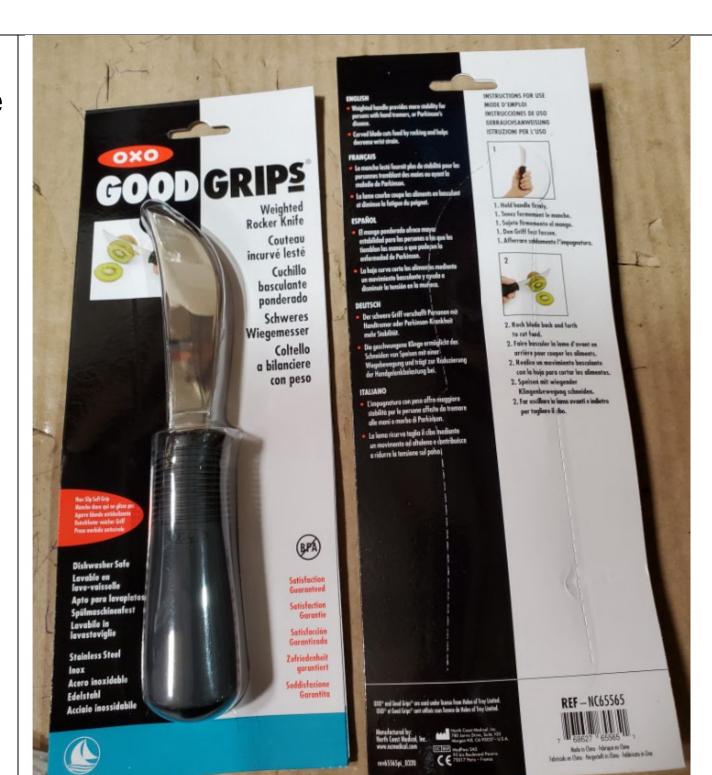

# NC65565 – Rocker Knife

Device

Rehabilitation Equipment

| Subgroup: Daily Activity Assist Device |           |                                         |
|----------------------------------------|-----------|-----------------------------------------|
| Family                                 | Item      | Description                             |
| Dressing Aid                           | NC28600   | Norco Easy Pull Sock Aid                |
|                                        | NC28667   | Good Grips Button Hook                  |
|                                        | NC65631   | Good Grips Shoehorn, 18 in              |
|                                        | NC65632   | Good Grips Shoehorn, 24 in              |
|                                        | NC65633   | Good Grips Shoehorn, 30 in              |
| Kitchen / Household<br>Aids            | NC21003   | Writing Bird                            |
|                                        | NC92100   | Norco Pill Pal                          |
|                                        | NC35350   | Norco Universal Quad Cuff               |
|                                        | NC65560   | Good Grips Weighted Fork                |
|                                        | NC65560-S | Good Grips Weighted Utensils (Set of 5) |
|                                        | NC65561   | Good Grips Weighted Teaspoon            |
|                                        | NC65562   | Good Grips Weighted Tablespoon          |
|                                        | NC65564   | Good Grips Weighted Souper Spoon        |
|                                        | NC65565   | Good Grips Weighted Rocker Knife        |
|                                        | NC65585   | Good Grips Serrated Rocker Knife        |
|                                        | NC65590   | Good Grips Souper Spoon                 |
|                                        | NC65591   | Good Grips Fork                         |