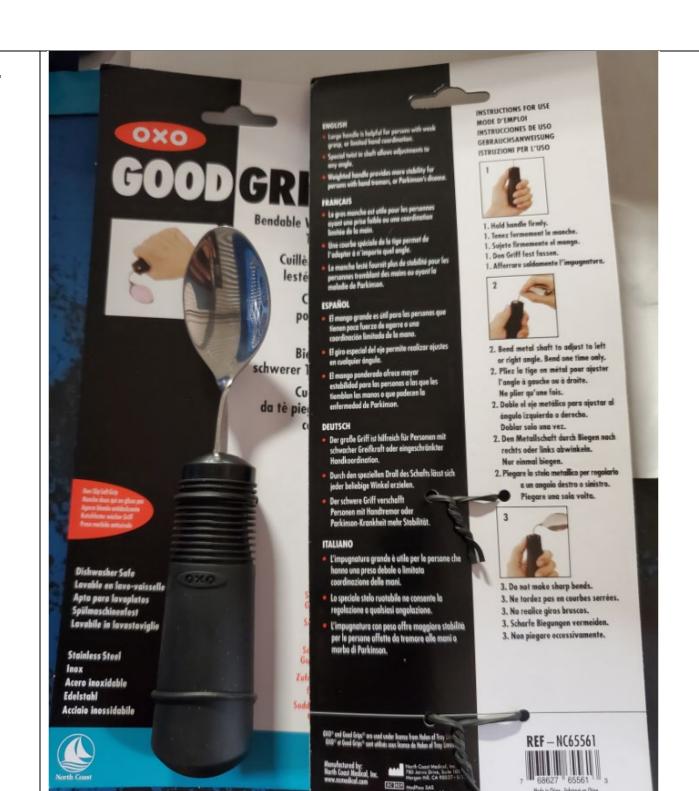

## NC65561 – Weighted Teaspoon

Device

Rehabilitation Equipment

| Subgroup: Daily Activity Assist Device |           |                                         |
|----------------------------------------|-----------|-----------------------------------------|
| Family                                 | Item      | Description                             |
| Dressing Aid                           | NC28600   | Norco Easy Pull Sock Aid                |
|                                        | NC28667   | Good Grips Button Hook                  |
|                                        | NC65631   | Good Grips Shoehorn, 18 in              |
|                                        | NC65632   | Good Grips Shoehorn, 24 in              |
|                                        | NC65633   | Good Grips Shoehorn, 30 in              |
| Kitchen / Household<br>Aids            | NC21003   | Writing Bird                            |
|                                        | NC92100   | Norco Pill Pal                          |
|                                        | NC35350   | Norco Universal Quad Cuff               |
|                                        | NC65560   | Good Grips Weighted Fork                |
|                                        | NC65560-S | Good Grips Weighted Utensils (Set of 5) |
|                                        | NC65561   | Good Grips Weighted Teaspoon            |
|                                        | NC65562   | Good Grips Weighted Tablespoon          |
|                                        | NC65564   | Good Grips Weighted Souper Spoon        |
|                                        | NC65565   | Good Grips Weighted Rocker Knife        |
|                                        | NC65585   | Good Grips Serrated Rocker Knife        |
|                                        | NC65590   | Good Grips Souper Spoon                 |
|                                        | NC65591   | Good Grips Fork                         |