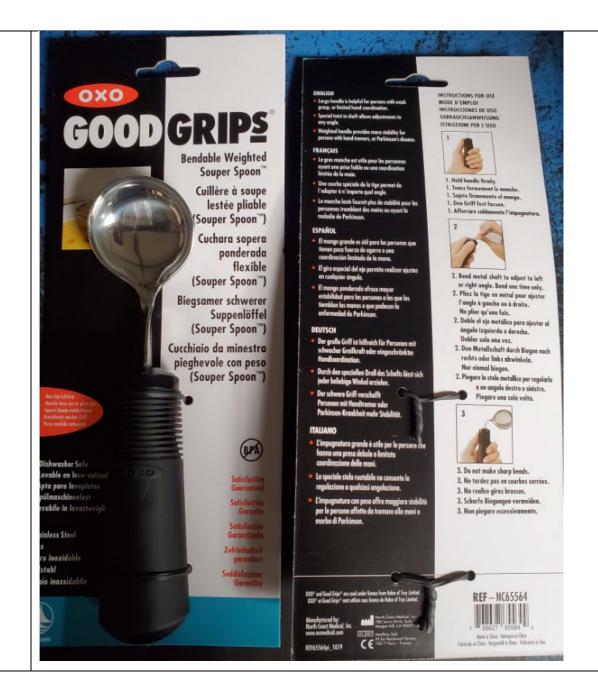

### NC65564 -Souper Spoon

Device

Rehabilitation Equipment

| Subgroup: Daily Activity Assist Device |           |                                         |
|----------------------------------------|-----------|-----------------------------------------|
| Family                                 | Item      | Description                             |
| Dressing Aid                           | NC28600   | Norco Easy Pull Sock Aid                |
|                                        | NC28667   | Good Grips Button Hook                  |
|                                        | NC65631   | Good Grips Shoehorn, 18 in              |
|                                        | NC65632   | Good Grips Shoehorn, 24 in              |
|                                        | NC65633   | Good Grips Shoehorn, 30 in              |
| Kitchen / Household<br>Aids            | NC21003   | Writing Bird                            |
|                                        | NC92100   | Norco Pill Pal                          |
|                                        | NC35350   | Norco Universal Quad Cuff               |
|                                        | NC65560   | Good Grips Weighted Fork                |
|                                        | NC65560-S | Good Grips Weighted Utensils (Set of 5) |
|                                        | NC65561   | Good Grips Weighted Teaspoon            |
|                                        | NC65562   | Good Grips Weighted Tablespoon          |
|                                        | NC65564   | Good Grips Weighted Souper Spoon        |
|                                        | NC65565   | Good Grips Weighted Rocker Knife        |
|                                        | NC65585   | Good Grips Serrated Rocker Knife        |
|                                        | NC65590   | Good Grips Souper Spoon                 |
|                                        | NC65591   | Good Grips Fork                         |