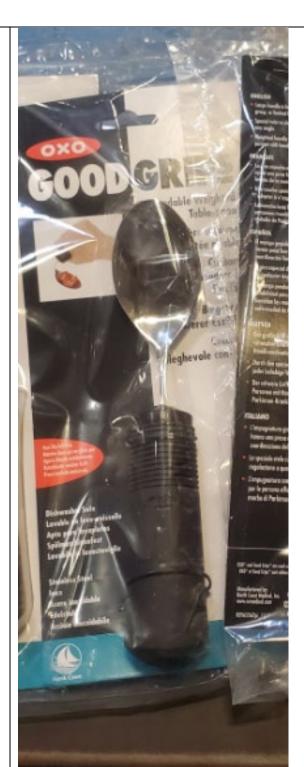

### NC65564 -Souper Spoon

Device

Rehabilitation Equipment

| Subgroup: Daily Activity Assist Device |           |                                         |
|----------------------------------------|-----------|-----------------------------------------|
| Family                                 | Item      | Description                             |
| Dressing Aid                           | NC28600   | Norco Easy Pull Sock Aid                |
|                                        | NC28667   | Good Grips Button Hook                  |
|                                        | NC65631   | Good Grips Shoehorn, 18 in              |
|                                        | NC65632   | Good Grips Shoehorn, 24 in              |
|                                        | NC65633   | Good Grips Shoehorn, 30 in              |
| Kitchen / Household<br>Aids            | NC21003   | Writing Bird                            |
|                                        | NC92100   | Norco Pill Pal                          |
|                                        | NC35350   | Norco Universal Quad Cuff               |
|                                        | NC65560   | Good Grips Weighted Fork                |
|                                        | NC65560-S | Good Grips Weighted Utensils (Set of 5) |
|                                        | NC65561   | Good Grips Weighted Teaspoon            |
|                                        | NC65562   | Good Grips Weighted Tablespoon          |
|                                        | NC65564   | Good Grips Weighted Souper Spoon        |
|                                        | NC65565   | Good Grips Weighted Rocker Knife        |
|                                        | NC65585   | Good Grips Serrated Rocker Knife        |
|                                        | NC65590   | Good Grips Souper Spoon                 |
|                                        | NC65591   | Good Grips Fork                         |