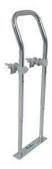

Item Number (UDI/barcode): P42860 (GTIN 5038948428605)
Item name: Swedish Bath Rail - Chrome

BS EN 12182:2012 Assistive products for persons with disability. General requirements & test methods

Intended Use:

The Swedish Bath Rail is designed to help steady the user while transferring into or out of the bath. It can be fitted to most standard baths.