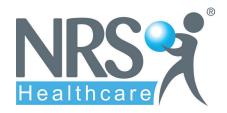

# Nuvo<sup>™</sup> Petite Children's Toilet Frame

#### Product code: P05218

NRS Healthcare's Nuvo<sup>™</sup> Petite Children's Toilet Frame is designed to assist a child in lowering onto, and rising from the toilet. It is a secure, comfortable and stable support frame with a contemporary design.

### **Key features**

- Height and width adjustable
- Smooth, comfortable armrests
- Lightweight steel frame, powder coated white
- Non-slip rubber ferrule feet
- Easy assembly without tools
- Maximum user weight 76kg (12st)