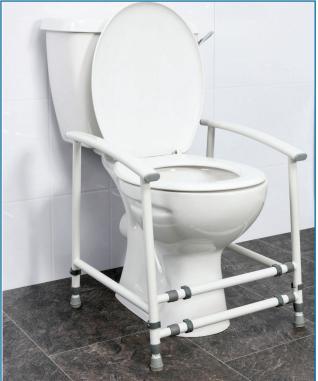

### **Key features**

- Height and width adjustable
- Smooth, comfortable armrests
- Lightweight steel frame, powder coated white
- Non-slip rubber ferrule feet
- Easy assembly without tools
- Maximum user weight 76kg (12st)

# **Specification**

|                     | 472-493mm (18½-19½ |
|---------------------|--------------------|
| Description         | Dimension          |
| Overall             | 472-493mm          |
| Depth               | (18½ - 19½")       |
| Overall             | 496-616mm          |
| Height              | (19½ - 24¼")       |
| Overall             | 460-540mm          |
| Width               | (18-21¼″)          |
| Width Between       | 380-460mm          |
| Armrests            | (15-18″)           |
| Handle<br>Length    | 431mm (17")        |
| Max. User<br>Weight | 76kg (12st)        |