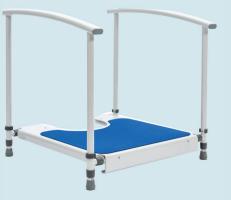

## Nuvo™ Petite Children's Toilet Platform

Product code: P05229

Enables child to sit comfortably with their feet supported when using a standard toilet.

- Contemporary design with comfortable, smooth handles
- Lightweight steel frame, powder coated white
- Height adjustable platform with rubber mat