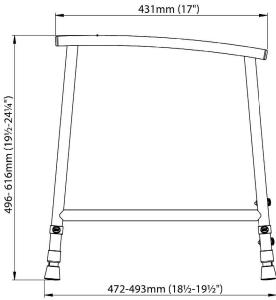

# **Specification**

|                     | 472-493mm (18½-19½ |
|---------------------|--------------------|
| Description         | Dimension          |
| Overall             | 472-493mm          |
| Depth               | (18½ - 19½")       |
| Overall             | 496-616mm          |
| Height              | (19½ - 24¼")       |
| Overall             | 460-540mm          |
| Width               | (18-21¼″)          |
| Width Between       | 380-460mm          |
| Armrests            | (15-18″)           |
| Handle<br>Length    | 431mm (17")        |
| Max. User<br>Weight | 76kg (12st)        |

460-540mm (18-211/4")

Also available from NRS Healthcare...