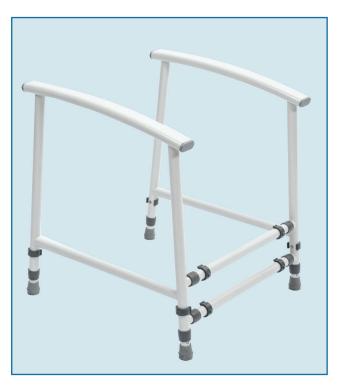

# Nuvo<sup>™</sup> Petite Children's Toilet Frame

#### Product code: P05218

NRS Healthcare's Nuvo<sup>™</sup> Petite Children's Toilet Frame is designed to assist a child in lowering onto, and rising from the toilet. It is a secure, comfortable and stable support frame with a contemporary design.

### **Key features**

- Height and width adjustable
- Smooth, comfortable armrests
- Lightweight steel frame, powder coated white
- Non-slip rubber ferrule feet
- Easy assembly without tools
- Maximum user weight 76kg (12st)