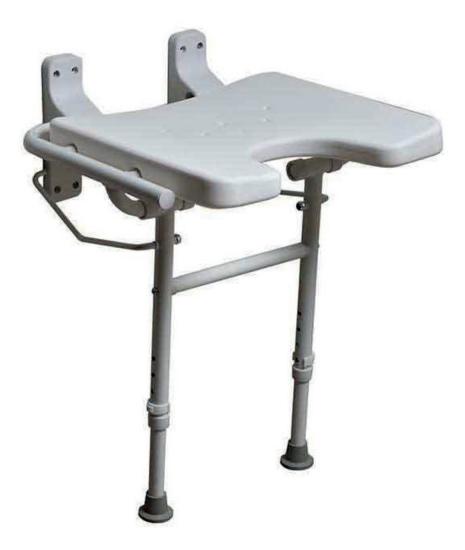

#### **Economy Wall Mounted Shower Seat**

## **Product Description**

A simple yet sturdy folding seat to help people unable to stand while showering. Because it folds, it becomes unobtrusive when not in use, so others may use the shower as normal.