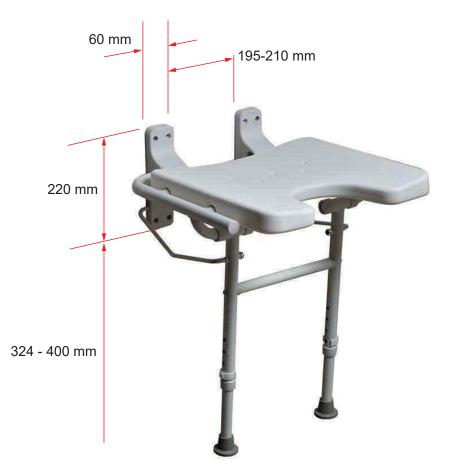

We supply the shower seat already part-assembled. Simply set the leg height for the user using the E-clips, then fix the backplate to a suitable wall using appropriate fixings (not supplied). The seat folds upwards when not in use.