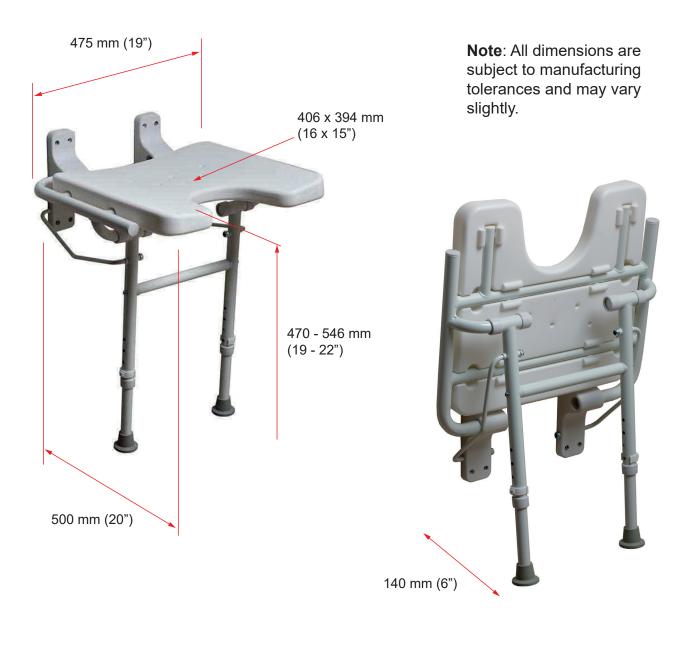

he leg height for the user using the E-clips, then fix the backplate to a suitable wall using appropriate fixings (not supplied). The seat folds upwards when not in use.

Easy-clean plastic and metal parts provide excellent hygiene. The seat has drain holes and a textured surface to provide safety and comfort for the user.

**Note**: For showers and wet-rooms only. Not recommended for baths due to the space needed for the backplate. Not for fibreglass or acrylic shower enclosures where the walls have low stiffness or strength. Due to the wide array of wall surfaces and fixings available, we do not supply fixings.

## **Product Technical Details**

- Metal frame. Plastic textured seat with drain holes.
- Maximum User Weight: 136 kg (21.5 st).
- Adjustable height.
- Product Weight: 2.6 kg.



#### **Economy Wall Mounted Shower Seat**



## **Standard Features**

• NRS guarantee - refer to the Terms and Conditions on our website

NRS Healthcare. Sherwood House, Cartwright Way, Forest Business Park, Bardon Hill, Coalville, Leicestershire, LE67 1UB, UK Tel: +44 (0)345 121 8111 Email: <u>customerservice@nrshealthcare.co.uk</u> Web: <u>www.healthcarepro.co.uk</u>