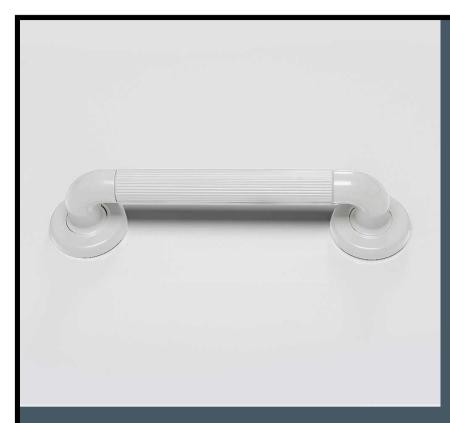

## **Product Detail:**

This straight grab rail is essential for any disabled area, is manufactured using a high-quality ABS plastic and is UV stabilised to prevent discolouration. This grab rail is suitable for both interior and exterior use.

## Features include:

- Made from high-quality ABS plastic
- UV stabilised to prevent discolouration
- No electrical earthing required
- Captive clip on flange cover to conceal fixings
- Fluted for extra grip in wet environments
- Suitable for both interior and exterior use
- Available in a wide range of standard colours