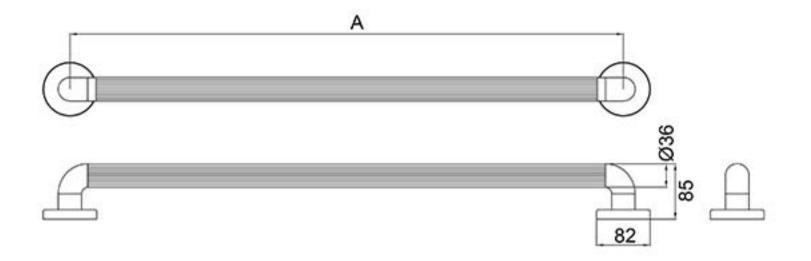

Reference (specify): PFGB-12-DB / 300mm concealed fixings - dark blue

Available colours/finishes

WH

| Order Code | Size (A)                            |
|------------|-------------------------------------|
| PFGB-12-DB | 300mm concealed fixings - dark blue |
| PFGB-12-GY | 300mm concealed fixings - grey      |
| PFGB-12-WH | 300mm concealed fixings - white     |
| PFGB-18-DB | 450mm concealed fixings - dark blue |
| PFGB-18-GY | 450mm concealed fixings - grey      |
| PFGB-18-WH | 450mm concealed fixings - white     |
| PFGB-24-DB | 600mm concealed fixings - dark blue |
| PFGB-24-GY | 600mm concealed fixings - grey      |
| PFGB-24-WH | 600mm concealed fixings - white     |
| PFGB-36-WH | 900mm concealed fixings - white     |