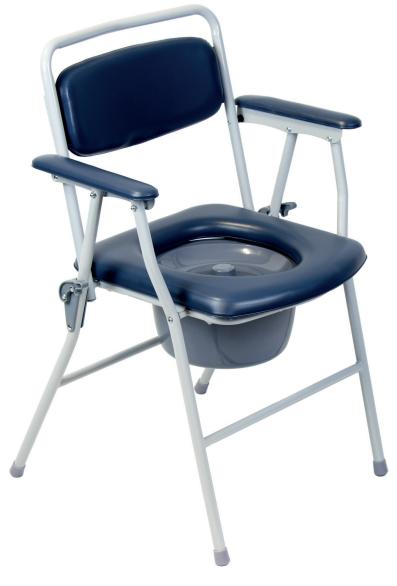

### **Product Description**

A lightweight folding commode that combines comfort, easy transport and hygiene. The padded seat, backrest and armrests provide excellent comfort for the user. The simple folding design with a removable potty allows easy transport. A pair of catch locks help to lock the commode when unfolded for added security. Vinyl coverings provide easy-clean surfaces. The commode needs no assembly other than unfolding, then fitting the potty before use - so no tools needed.