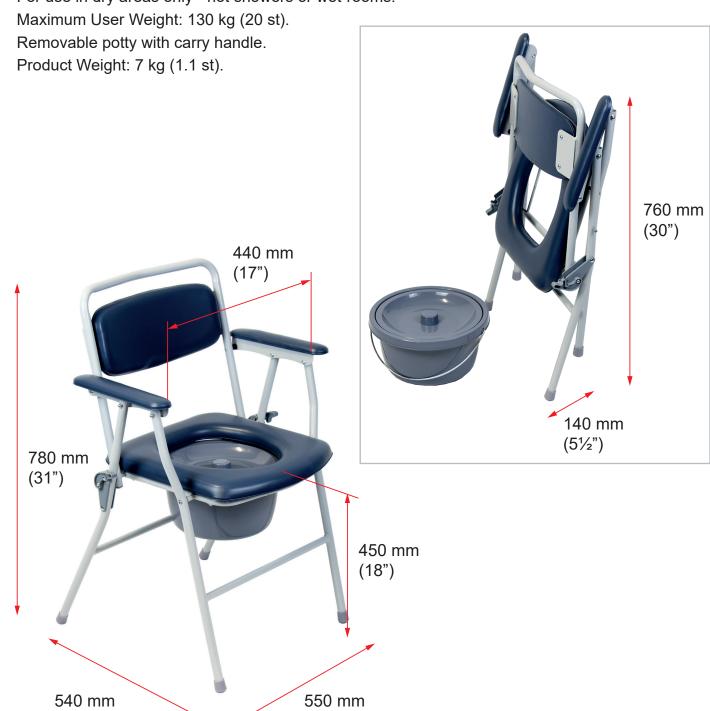

Note: The potty does not fit to the chair when folded.

#### **Product Technical Details**

- Painted metal construction. High density foam armrests and seats.
- For use in dry areas only not showers or wet-rooms.

(21")

(22")