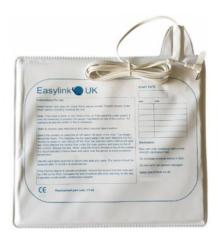

## CT-2 <u>Chair se</u>nsor

CT-2 Easylink chair occupancy detection pressure sensor

Can help reduce the risk of falls when a person rises from their chair (required alarm device)

Position under chair cushion to detect a seated person

Compatible with Easylink-Medpage chair alarm products and transmitters

CT-2 CHAIR SENSOR, corded fall prevention chair occupancy sensor for use with CTM-3 voice alarm transmitter and Easylink-Medpage alarm transmitter. Manufactured in high quality plastics with silver coated internal switch contacts for optimum performance and service life.

## **Technical Information**

| Technical Information                      |
|--------------------------------------------|
| CT-2 Chair sensor (380mm x 300mm)          |
| 3M connector lead                          |
| Connector: 2.5mm mono Jack plug            |
| Silver lined anti-corrosion switch contact |
| Durable, flexible material                 |
| Resistant to diluted disinfectants         |