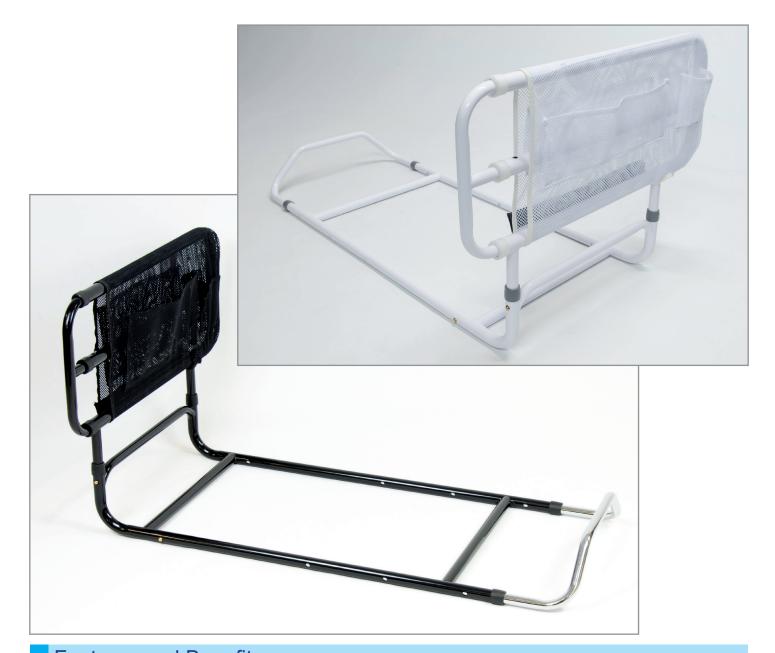

### **Product Description**

A lightweight, robust and fully adjustable bedguard that helps prevent users from rolling out of bed. Supplied part-assembled in either black or white, the Bedguard has two main parts: handrail and frame. To assemble, you only need to push the two parts together and adjust each of them using simple button clips. No tools are needed.

The bedguard frame has crossbars which help it to straddle the slats in most slatted beds. The bedguard fits securely under the mattress, so it does not need straps.

Once you fit the frame under the mattress, you may then remove the handrail from the frame to allow easier access or for changing bedding, then simply push the handrail back into position.

We supply a removable netting with the handrail. Held in position by hook and loop fastening, this netting contains pockets on each side to hold small objects such as magazines or glasses.

Note: Not suitable for children and not suitable for height adjustable or profiling beds.

# **Spares**

P42744 Spare Mesh Cover (white)