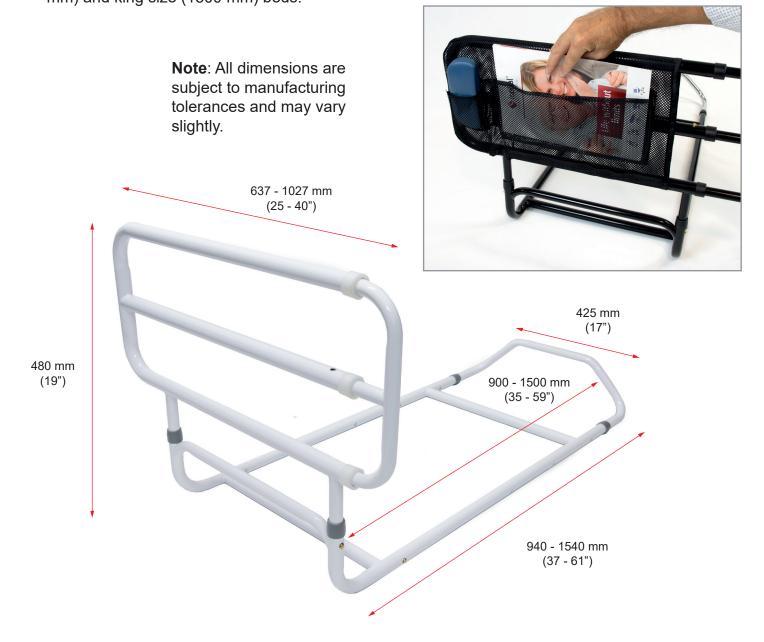

#### **Product Technical Details**

- · Powder coated metal construction.
- Two handrail length settings of 637 mm and 1027 mm.

• Four frame adjustments to fit single (900 mm), small double (1200 mm), standard double (1350 mm) and king size (1500 mm) beds.

We supply a removable netting with the handrail. Held in position by hook and loop fastening, this netting contains pockets on each side to hold small objects such as magazines or glasses.

Note: Not suitable for children and not suitable for height adjustable or profiling beds.