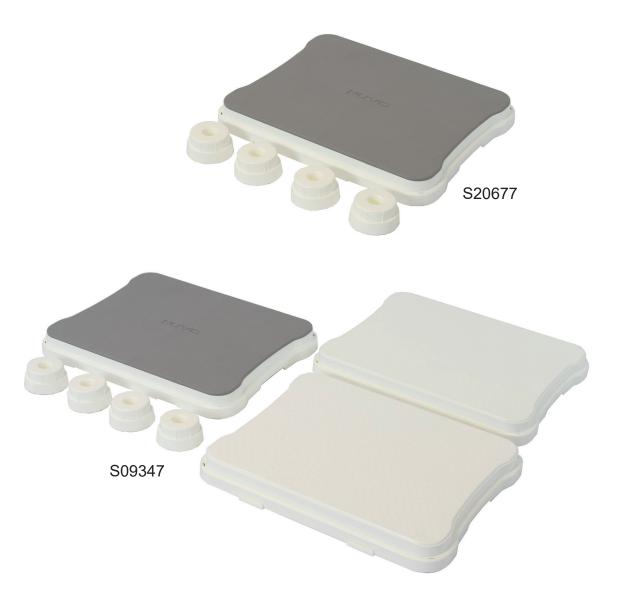

# **NUVO™** Adjustable Bath Steps

| Description                                    | Product Code |
|------------------------------------------------|--------------|
| 1 x NUVO Bath Step, 2 NRS Bath Steps & Pillars | S09347       |
| 1 x NUVO Bath Step and Pillars                 | S20677       |

## **Product Description**

A modular system of lightweight but sturdy steps and pillars to help users safely transfer in and out of baths or showers, or for extra height when using a sink or toilet.

- Product S09347 has one NUVO™ step that has the over-moulded grey non-slip covering and works as the top step. It also has two standard NRS steps without the over-moulding, that simply fit under the top step to increase it's height if needed. The support pillars add strength to the steps to prevent them bending when the user applies their weight.
- Product S20677 has one NUVO™ step that has the over-moulded grey non-slip covering and a set of pillars.

All steps and support pillars have small rubber non-slip feet. Each step has locking lips and slots on one edge to interlock safely with other steps fitted alongside when creating a slope, and each step fits inside the others when adding height. The pillars fit inside any step.

# **Spares**

- M11077 NRS Adjustable (without over-moulding) Bath Steps x 3 and Support Pillars x 4
- M24345 Support Pillars x 4