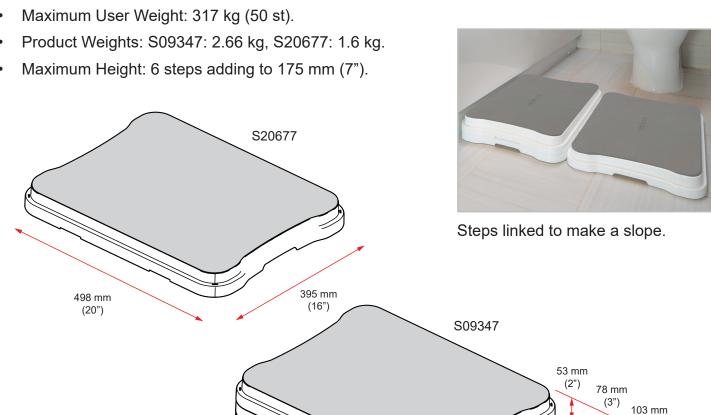

The user can buy just product S09347, but adding product S20677 alongside gives the ability to create a more gradual slope of non-slip steps. Adding another S09347 or the other spare products gives more options for height and slope, to the maximum height.

#### **Product Technical Details**

- Polypropylene construction.
- Adjustable heights from 53 mm (2") to 103 mm (4") with one pack of S09347, or up to a maximum 178 mm (7") with additional steps.

(4")