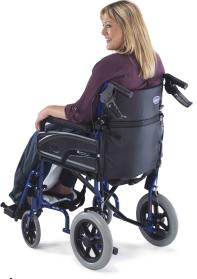

## Wheelchair Apron Lined

## Tablier de fauteuil roulant doublé

Providing a waterproof covering for the lower body and lined with fleece for warmth and comfort

- Easy to use with an elasticated waist and base
- Attaches easily to the wheelchair with adjustable straps
- Fits over the armrests or around the torso

Slip feet in to the base of the Apron and fit around torso. If required fix to the wheelchair with the adjustable straps.

Care Instructions: -Machine washable at 30°C

-Do not tumble dry - Do not Bleach - Do not iron - Line Dry