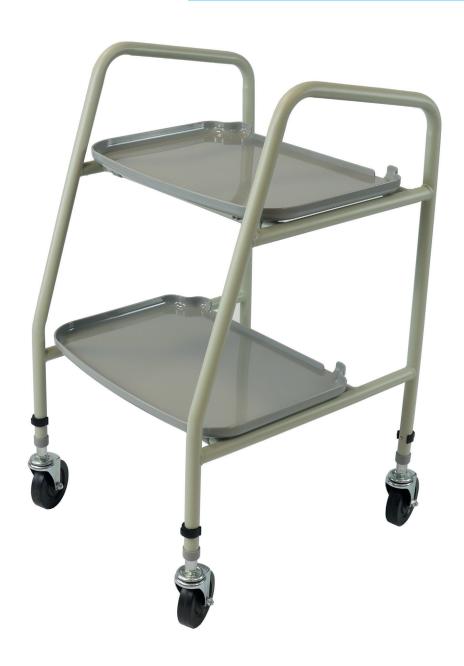

### **Product Description**

A sturdy but lightweight mobile frame to help users transfer items and meals around the home. The frame has two trays, the lower of which is set forward to allow users to walk naturally when pushing. Each leg of the frame has a castor assembly that allows height adjustment, maximising comfort for different users. Simple button-clips and E-clips allow quick and easy assembly, needing no tools. Each tray simply clips to the frame for easy removal for more thorough cleaning. Each tray has raised edges to help contain items. We also supply spare trays in case of loss or damage.

#### **Product Technical Details**

- Grey painted metal construction. Plastic trays.
- Not for use as a general walking aid or seat.
- Adjustable height.
- Product weight: 7.8 kg.

840-990 mm (33 - 39")

Simple assembly - no tools needed.