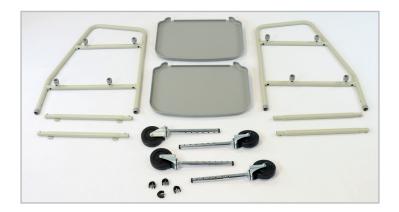

### **Product Description**

A sturdy but lightweight mobile frame to help users transfer items and meals around the home. The frame has two trays, the lower of which is set forward to allow users to walk naturally when pushing. Each leg of the frame has a castor assembly that allows height adjustment, maximising comfort for different users. Simple button-clips and E-clips allow quick and easy assembly, needing no tools. Each tray simply clips to the frame for easy removal for more thorough cleaning. Each tray has raised edges to help contain items. We also supply spare trays in case of loss or damage.

#### **Product Technical Details**

- Grey painted metal construction. Plastic trays.
- Not for use as a general walking aid or seat.
- Adjustable height.
- Product weight: 7.8 kg.

840-990 mm (33 - 39")

Simple assembly - no tools needed.