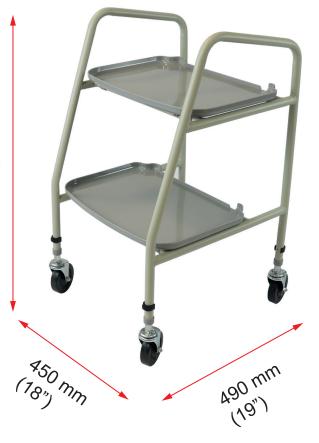

#### **Product Technical Details**

- Grey painted metal construction. Plastic trays.
- Not for use as a general walking aid or seat.
- Adjustable height.
- Product weight: 7.8 kg.

840-990 mm (33 - 39")

Simple assembly - no tools needed.