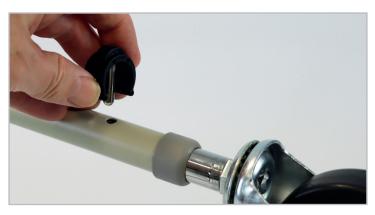

### **Product Description**

A sturdy but lightweight mobile frame to help users transfer items and meals around the home. The frame has two trays, the lower of which is set forward to allow users to walk naturally when pushing. Each leg of the frame has a castor assembly that allows height adjustment, maximising comfort for different users. Simple button-clips and E-clips allow quick and easy assembly, needing no tools. Each tray simply clips to the frame for easy removal for more thorough cleaning. Each tray has raised edges to help contain items. We also supply spare trays in case of loss or damage.