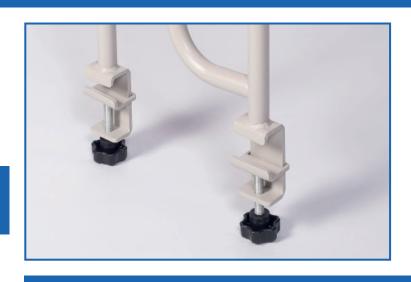

## **Designed & Developed by NRS Healthcare**

The NRS Community Grab Handle MK2 is easy to attach to most community beds. It provides a safe handhold to assist users getting in and out of bed.

The NRS Community Grab Handle MK2 has been redesigned with an improved clamp to increase rigidity and security.

## New and Improved Product Features

- Increased MUW 160Kg / 25 Stone
- Improved clamp design ensures greater rigidity
- New clamp protects the bed from damage

Designed to fit beds with a 25 x 50mm bed frame tube.