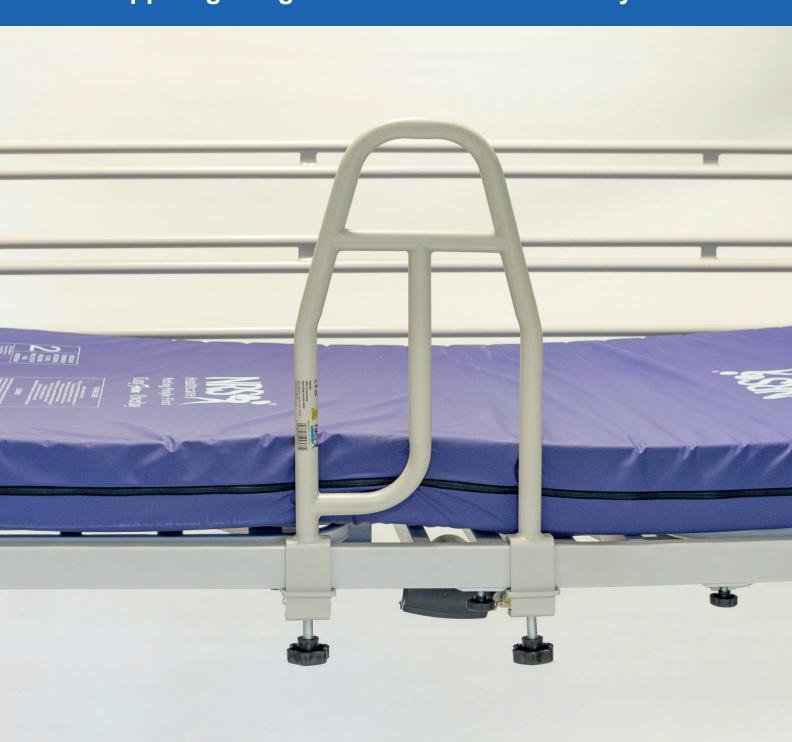

## **NRS Community Bed Grab Handle MK2**

The NRS Community Bed Grab Handle MK2 provides safe support getting in and out of a community bed.

## **Designed & Developed by NRS Healthcare**

The NRS Community Grab Handle MK2 is easy to attach to most community beds. It provides a safe handhold to assist users getting in and out of bed.

The NRS Community Grab Handle MK2 has been redesigned with an improved clamp to increase rigidity and security.

## New and Improved Product Features

- Increased MUW 160Kg / 25 Stone
- Improved clamp design ensures greater rigidity
- New clamp protects the bed from damage

Designed to fit beds with a 25 x 50mm bed frame tube.