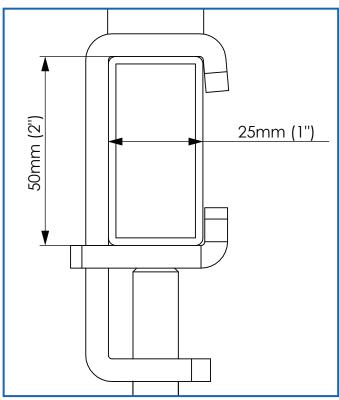

## New and Improved Product Features

- Increased MUW 160Kg / 25 Stone
- Improved clamp design ensures greater rigidity
- New clamp protects the bed from damage

Designed to fit beds with a 25 x 50mm bed frame tube.

## **Product Dimensions**

For more information or to place an order, please contact your local Regional Sales Manager or the NRS Healthcare Customer Service Team:

Telephone: 0345 121 8111

Email: customerservice@nrshealthcare.co.uk