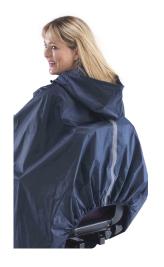

## **Powerchair Cape Lined**

## Chaise électrique doublé

Providing a waterproof covering specifically designed for electric wheelchairs. With a luxury cotton lining for warmth and comfort

- Complete head to toe protection for user and control panels
- Designed with transparent plastic panels to view controls
- Elasticated for a snug fit giving protection from the wind and rain