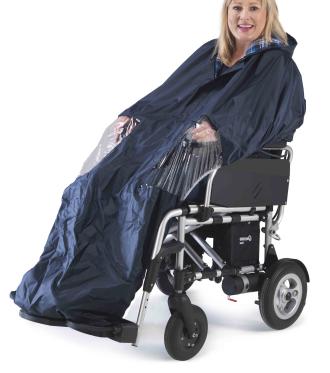

## Chaise électrique doublé

Providing a waterproof covering specifically designed for electric wheelchairs. With a luxury cotton lining for warmth and comfort

- Complete head to toe protection for user and control panels
- Designed with transparent plastic panels to view controls
- Elasticated for a snug fit giving protection from the wind and rain

## Fits most electric wheelchairs Fitting Instructions:

Unzip neck and place over the user and the chair. Hand slots are provided at the side of the clear PVC panel.

Care Instructions: -Machine washable at 30°C