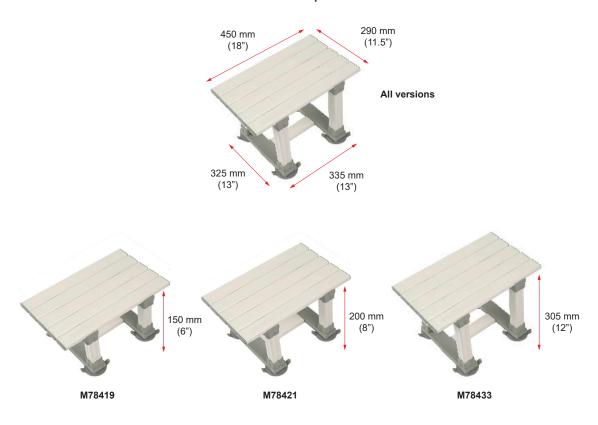

# **Slatted Bath Seats**

| Description                    | Product Code |
|--------------------------------|--------------|
| Slatted Bath Seat 6" (150 mm)  | M78419       |
| Slatted Bath Seat 8" (200 mm)  | M78421       |
| Slatted Bath Seat 12" (305 mm) | M78433       |

### **Product Technical Details**

- Reinforced PVC.
- Supplied assembled.
- Three sizes.
- Maximum User Weight: 190 kg (30 st).
- Four sucker-style feet, diameter 85 mm.
- For use in baths with smooth surfaces not dimpled or textured.