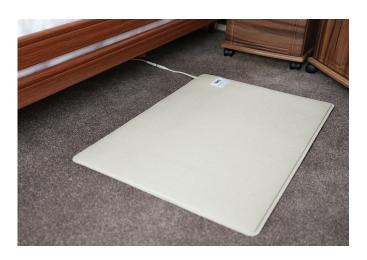

The **Floor+ Alertamat** is a robust long-life Alertamat and is most effective when placed at the bedside or doorway; activating the alarm when a user leaves their safe zone by stepping on the mat. This alerts the caregiver to ascertain the user's safety. The light colour makes it an ideal solution for situations where a dementia user may try to avoid the mat.

Both **Wired** and **Wireless** systems can be connected to a nurse call system for centralised activation, or used on their own, independent of a nurse call system to give localised alerts.

- > Genuine non-slip base
- > Long lasting welded seals and strong wiring
- > Hygienic, antibacterial easy-clean material
- > Large size avoids chance of overstepping
- > Dementia friendly
- > Dimensions: 60 x 90 cm (23.5 x 35.5")