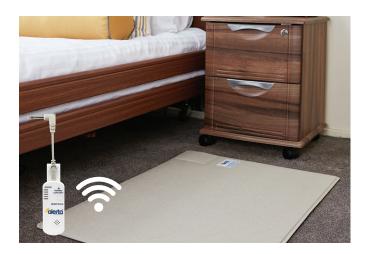

## **WIRELESS FLOOR+ ALERTAMAT**

**W-PAM-T - Wireless Floor+ Alertamat** - comes with an Alerta Wireless Transmitter which connects to the Alerta Wall Point Receiver.

- > Wireless connect-and-play system
- > No cables, extra safe and versatile
- > System includes: 1x Floor+ Alertamat and 1x Alerta Wireless Transmitter (must be used with Alerta Wall Point Receiver - sold separately)

## Alerta Wireless Transmitter

- > Battery powered
- > Takes 2x 1.5v AAA batteries

## Alerta Wall Point Receiver

- > High, low and silent volume control
- > Low battery alert
- > Mains or battery powered
- > Takes 2x 1.5v AA batteries