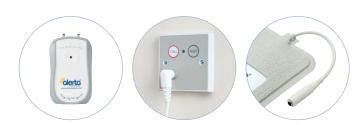

## WIRED FLOOR+ ALERTAMAT

**PAM - Wired Floor+ Alertamat** - can be connected to a nurse call system with a 3 metre cable provided for centralised activation, or used on its own, independent of a nurse call system to give localised alerts through the Alerta Alarm Monitor (sold separately).

## **WIRELESS FLOOR+ ALERTAMAT**

**W-PAM-T - Wireless Floor+ Alertamat** - comes with an Alerta Wireless Transmitter which connects to the Alerta Wall Point Receiver.

- > Wireless connect-and-play system
- > No cables, extra safe and versatile
- > System includes: 1x Floor+ Alertamat and 1x Alerta Wireless Transmitter (must be used with Alerta Wall Point Receiver - sold separately)

## Alerta Wall Point Receiver

- > High, low and silent volume control
- > Low battery alert
- > Mains or battery powered
- > Takes 2x 1.5v AA batteries