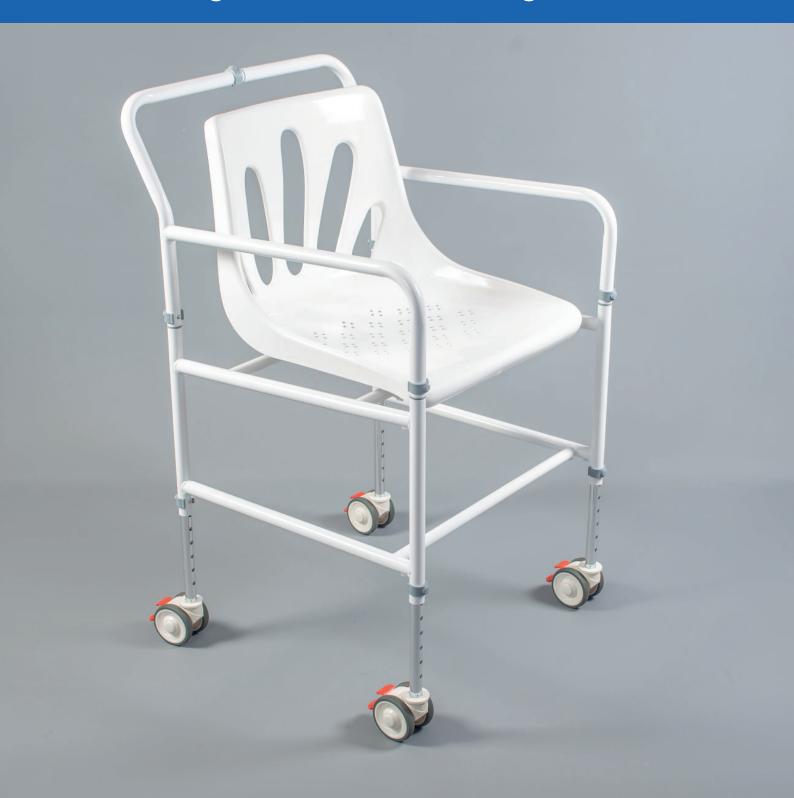

## P64491 - NUVO Mobile Shower Chair

The NUVO Mobile Shower Chair provides comfortable mobile seating for use when showering

## **Designed & Developed by NRS Healthcare**

The NUVO Mobile shower chair provides a comfortable, secure seat for use in showers or wet-rooms.

The NUVO Mobile shower chair features a contemporary appearance, easy adjustment and secure castors and a highly durable frame.

## **New and Improved Product Features**

- MUW 166Kg / 26 Stone
- Corrosion resistant stainless steel frame
- Height adjustable to suit a wide range of users
- High-quality castors with rubber tyres and brakes for good security