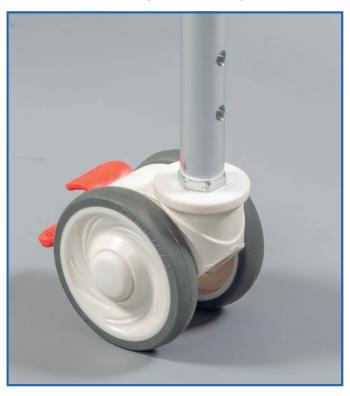

## **New and Improved Product Features**

- MUW 166Kg / 26 Stone
- Corrosion resistant stainless steel frame
- Height adjustable to suit a wide range of users
- High-quality castors with rubber tyres and brakes for good security