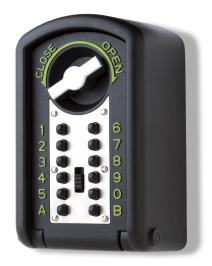

Keyguard XL Dual Certified Key Safe

Code: HA00711 Box Qtv: 6

# DUAL CERTIFIED KEYGUARD XL KEY SAFE POLICE PREFERRED SPECIFICATION

Police Preferred Specification

The First & Only Dual Certified Key Safe

HA00711 Dual Certified Keyguard XL Key Safe

# Introduction

The Dual Certified Keyguard XL is a high security key safe that meets Police Preferred Specification for both external and internal use.

The XL is the first and only key safe on the market to be successfully attack-tested to both LPS 1175 Level 7 and Sold Secure Bronze.

This Dual Certification means the safe is as secure as a domestic front door and has been subjected to a three-minute attack test against power tools.

The hi-vis, anti-fingerprint keypad is easy to view and use, with over 4,000 possible combinations from the 12 push buttons. The weatherproof rubber cover features a handy drilling template, with ready-made guide holes allowing marking up without holding the heavy safe.

## **Specification**

| Colour:                | Black            |
|------------------------|------------------|
| External Dimensions:   | 150 x 92 x 57 mm |
| Internal Dimensions:   | 70 x 50 x 20 mm  |
| Weight:                | 2kg              |
| Capacity:              | Up to 6 keys     |
| Installation:          | Wall Mounted     |
| Operation:             | Push Button      |
| Anti-Tamper Backplate: | Yes              |
| Weatherproof Cover:    | Yes              |
| External Use:          | Yes              |
|                        |                  |