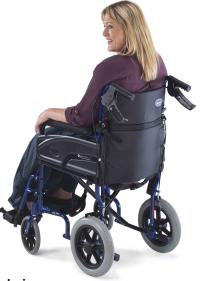

## Wheelchair Apron

## Tablier de fauteuil roulant

Providing a waterproof covering for the lower body. Light weight and compact

- Easy to use with an elasticated waist and base
- Attaches easily to the wheelchair with adjustable straps

Fits over the armrests or around the torso

Fits most manual wheelchairs Fitting Instructions:

Slip feet in to the base of the Apron and fit around torso. If required fix to the wheelchair with the adjustable straps.