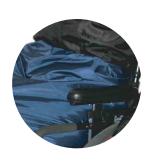

## Wheelchair Apron

## Tablier de fauteuil roulant

Providing a waterproof covering for the lower body. Light weight and compact

- Easy to use with an elasticated waist and base
- Attaches easily to the wheelchair with adjustable straps

Fits over the armrests or around the torso

Fits most manual wheelchairs Fitting Instructions:

Slip feet in to the base of the Apron and fit around torso. If required fix to the wheelchair with the adjustable straps.