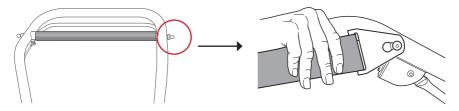

## Assembling QuickMove:

## Care of the product:

Read the product label.

Do not use rinsing agent. To prolong product life, avoid tumble-drying.

Remove the clasps before laundering and replace them, as illustrated, after laundering.