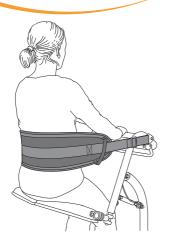

Note! Read the manual for OuickMove before use.

Adjust the length of the BackSupport to fit the patient. Use of the strap should give the patient support and a sense of security.

Max: 170 kg Manual no: 00760 En Ver. 1 110506