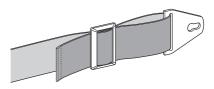

## Care of the product:

Read the product label.

Do not use rinsing agent. To prolong product life, avoid tumble-drying.

Remove the clasps before laundering and replace them, as illustrated, after laundering.