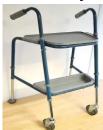

Item Number (UDI/barcode): P23117 (GTIN 5038948231175) Item name: Duo KD Trolley – Turquoise Blue

Intended Use:

The Duo Walking Trolley is intended to be used as a lightweight household trolley, for the transfer of items around the home, for users with reduced mobility.

Jan Shirt

tan Smith Quality & Compliance Manager