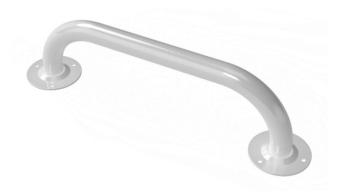

## Round flange steel grab rail with exposed fixings, 25mm diameter tube

#### **Features**

· Robust steel construction