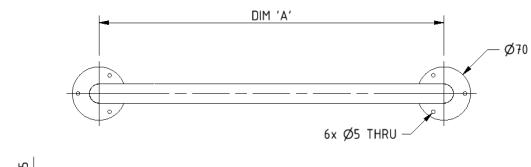

# Dimensions (mm)

| PRODUCT CODE | GR-12/25/** | GR-18/25/** | GR-24/25/** |
|--------------|-------------|-------------|-------------|
| DIM 'A'      | 305         | 450         | 615         |