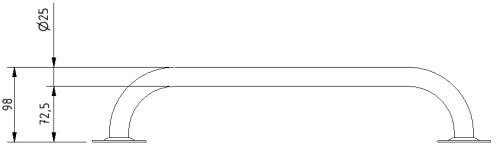

# **Product details**

Warranty: 2 years

Max load: 130 kg

Doc M compliant: No

Suitable for wet areas: No

#### **Features**

· Robust steel construction

## Finish options

#### **Powder Coated**



| Product description                                          | Product code |
|--------------------------------------------------------------|--------------|
|                                                              |              |
| Round flange grab rail, steel, exposed fixings, Ø25mm, 305mm | GR-12/25/WH  |
| Round flange grab rail, steel, exposed fixings, Ø25mm, 455mm | GR-18/25/WH  |
| Round flange grab rail, steel, exposed fixings, Ø25mm, 610mm | GR-24/25/WH  |

Replace \*\* with 2-character short code for chosen finish (Powder Coated) e.g., GR-12/25/WH



# Dimensions (mm)





| PRODUCT CODE | GR-12/25/** | GR-18/25/** | GR-24/25/** |
|--------------|-------------|-------------|-------------|
| DIM 'A'      | 305         | 450         | 615         |