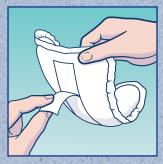

### TENA MEN FITTING GUIDE

Open the TENA Men packaging and unfold the pad, removing the tab to expose the adhesive strip.

Make sure that the wider part of the pad is positioned upwards.

Place the pad in snugfitting underwear so that the adhesive strip attaches to the inside front.