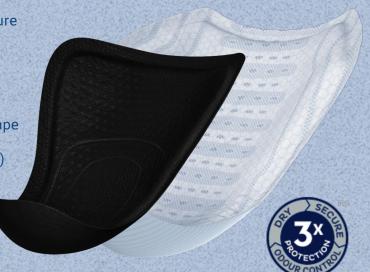

### FeelDry Advanced™ helps you maintain natural skin health

TENA Men Active Fit Shield and Protectors are available in a range of absorbencies for light incontinence. Engineered to fit the male form, ensuring maximum security and discretion. The adhesive strip secures the pad in position with tight fitting underwear. The soft material is gentle to the skin and completely noise free. Odour neutralisers are within the product for 100% discretion.

3 x Protection - Protection from leaks, odour and moisture

100% discreet - Discreet with thin and light design

Secure Absorption Zone - Locks in leaks efficiently

Engineered for a man's body - Comfortable soft cup-shape

**New more sustainable material** - (biomass-balanced PE) 10% less plastic on SW

**Stay in place** - Adhesive strip to best stay in place in men's underwear