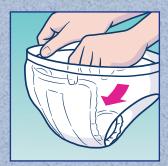

### TENA MEN FITTING GUIDE

Open the TENA Men packaging and unfold the pad, removing the tab to expose the adhesive strip.

Make sure that the wider part of the pad is positioned upwards.

Place the pad in snugfitting underwear so that the adhesive strip attaches to the inside front.

Do not use with loosefitting underwear or boxer shorts.

BETTER CARE FOR EVERYONE