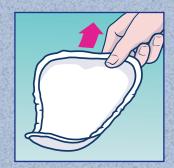

### TENA MEN FITTING GUIDE

Open the TENA Men packaging and unfold the pad, removing the tab to expose the adhesive strip.

Make sure that the wider part of the pad is positioned upwards.

Place the pad in snugfitting underwear so that the adhesive strip attaches to the inside front.